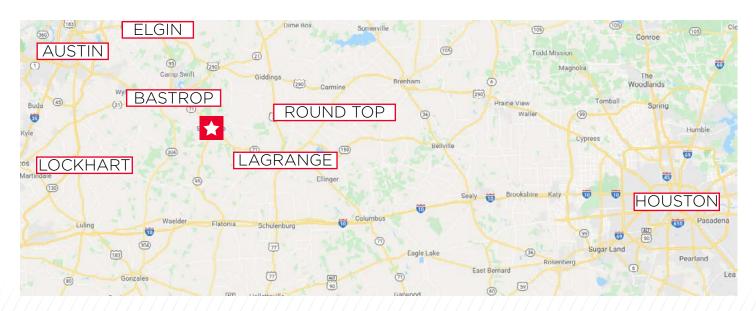

## **AREA AMENITIES - DOWNTOWN**

### **RESTAURANTS / SHOPPING\*:**

- 1 Consuela\*
- 2 Mosaic Art & Home\*
- 3 Smithville General Store & Coffee\*
- 4 Lumberyard Studio\*
- 5 Bella's Cottage Antiques\*
- 6 Smithville General Home\*
- 7 Lark\*
- 8 Honey's Pizza
- 9 Pockets Grille

- 10 The Blazer Bar & Grill
- 11 Your Mom's Burgers
- 12 Comfort Cafe
- 13 Back Door Cafe
- 14 The Olde World Bakery & Cafe
- 15 The Front Room Wine Bar
- 16 Zimmerhanzel's Bar B Que
- 17 Rio Social House

### **LODGING**

18 Katy House

41+ Vacation Rentals

Additional info can be found on: SMITHVILLETX.ORG

For more information, please contact: