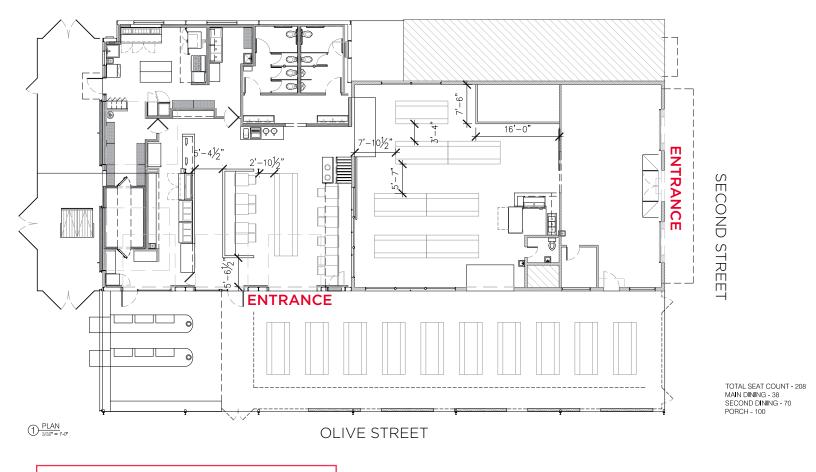

## **FLOOR PLAN**

4,884 SF Building 1,296 SF Covered Dining Patio

Year 1 Rental Rate \$0.90 per SF/month
Taxes + Insurance \$0.17 per SF/month

TOTAL RENT \$1.07 per SF/month

For more information, please contact: