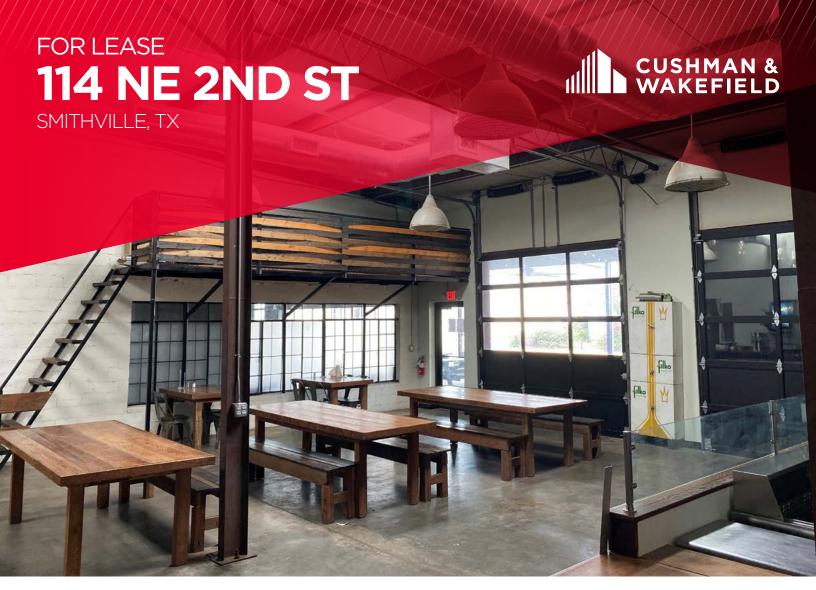

### **PROPERTY HIGHLIGHTS**

- 4,884 SF Building
- 1,296 SF Covered Dining Patio
- Fully Renovated 1950's Garage
- 100% HVAC

- Commercial Kitchen
- Furnished Dining Area
- Retail Storefront
- Two 20' BBQ Pits

# FOR LEASE 114 NE 2ND ST SMITHVILLE, TX