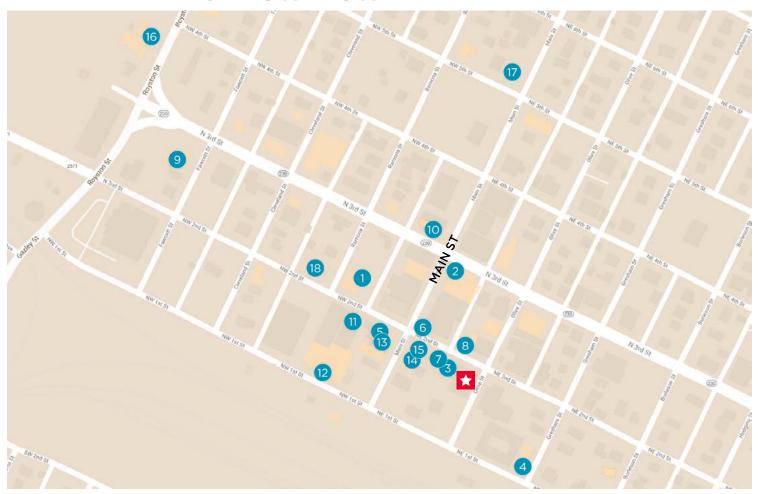

## **AREA AMENITIES - DOWNTOWN**

### **RESTAURANTS / SHOPPING\*:**

- 1 Consuela\*
- 2 Mosaic Art & Home\*
- 3 Smithville General Store & Coffee\*
- 4 Lumberyard Studio\*
- 5 Bella's Cottage Antiques\*
- 6 Smithville General Home\*
- 7 Lark\*
- 8 Honey's Pizza
- 9 Pockets Grille

- 10 The Blazer Bar & Grill
- 11 Your Mom's Burgers
- 12 Comfort Cafe
- 13 Back Door Cafe
- 14 The Olde World Bakery & Cafe
- 15 The Front Room Wine Bar
- 16 Zimmerhanzel's Bar B Que
- 17 Rio Social House

### **LODGING**

18 Katy House

41+ Vacation Rentals

Additional info can be found on: SMITHVILLETX.ORG

For more information, please contact: