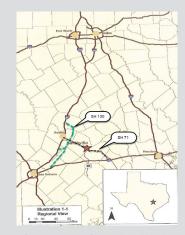

## "Easily Accessible By Highway, Rail Or Air"

Four lane SH 71, in Smithville, leads to SH 130 Tollway & Interstates 35/45/10

3 main UP lines meet & intersect at the Smithville Rail Yards

Smithville-Crawford Airport 4,000 foot lighted runway