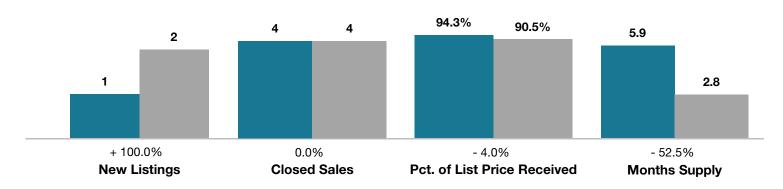

## **Alamosa County**

|                                 | December  |           |                                      | Year to Date |              |                                      |
|---------------------------------|-----------|-----------|--------------------------------------|--------------|--------------|--------------------------------------|
| Key Metrics                     | 2016      | 2017      | Percent Change<br>from Previous Year | Thru 12-2016 | Thru 12-2017 | Percent Change<br>from Previous Year |
| New Listings                    | 1         | 2         | + 100.0%                             | 61           | 45           | - 26.2%                              |
| Closed Sales                    | 4         | 4         | 0.0%                                 | 50           | 32           | - 36.0%                              |
| Median Sales Price*             | \$107,125 | \$142,500 | + 33.0%                              | \$117,750    | \$111,000    | - 5.7%                               |
| Average Sales Price*            | \$109,813 | \$143,500 | + 30.7%                              | \$127,083    | \$137,155    | + 7.9%                               |
| Percent of List Price Received* | 94.3%     | 90.5%     | - 4.0%                               | 94.6%        | 95.4%        | + 0.8%                               |
| Days on Market Until Sale       | 67        | 144       | + 114.9%                             | 101          | 76           | - 24.8%                              |
| Inventory of Homes for Sale     | 27        | 9         | - 66.7%                              |              |              |                                      |
| Months Supply of Inventory      | 5.9       | 2.8       | - 52.5%                              |              |              |                                      |

<sup>\*</sup> Does not account for seller concessions and/or down payment assistance. | Activity for one month can sometimes look extreme due to small sample size.

December ■2016 ■2017