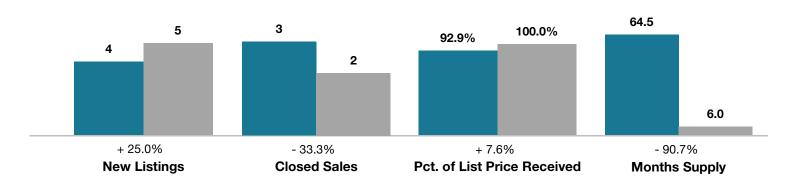

## **Alamosa County**

|                                 | June      |           |                                      | Year to Date |             |                                      |
|---------------------------------|-----------|-----------|--------------------------------------|--------------|-------------|--------------------------------------|
| Key Metrics                     | 2016      | 2017      | Percent Change<br>from Previous Year | Thru 6-2016  | Thru 6-2017 | Percent Change<br>from Previous Year |
| New Listings                    | 4         | 5         | + 25.0%                              | 31           | 33          | + 6.5%                               |
| Closed Sales                    | 3         | 2         | - 33.3%                              | 27           | 12          | - 55.6%                              |
| Median Sales Price*             | \$190,000 | \$220,000 | + 15.8%                              | \$127,000    | \$181,000   | + 42.5%                              |
| Average Sales Price*            | \$184,917 | \$220,000 | + 19.0%                              | \$145,513    | \$170,758   | + 17.3%                              |
| Percent of List Price Received* | 92.9%     | 100.0%    | + 7.6%                               | 94.3%        | 98.5%       | + 4.5%                               |
| Days on Market Until Sale       | 35        | 12        | - 65.7%                              | 95           | 95          | 0.0%                                 |
| Inventory of Homes for Sale     | 548       | 21        | - 96.2%                              |              |             |                                      |
| Months Supply of Inventory      | 64.5      | 6.0       | - 90.7%                              |              |             |                                      |

<sup>\*</sup> Does not account for seller concessions and/or down payment assistance. | Activity for one month can sometimes look extreme due to small sample size.

**June** ■2016 ■2017