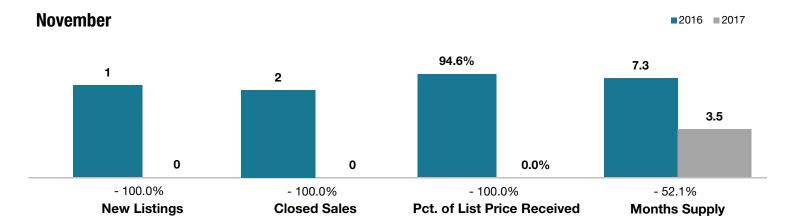

## **Alamosa County**

|                                 | November  |      |                                      | Year to Date |              |                                      |
|---------------------------------|-----------|------|--------------------------------------|--------------|--------------|--------------------------------------|
| Key Metrics                     | 2016      | 2017 | Percent Change<br>from Previous Year | Thru 11-2016 | Thru 11-2017 | Percent Change<br>from Previous Year |
| New Listings                    | 1         | 0    | - 100.0%                             | 60           | 43           | - 28.3%                              |
| Closed Sales                    | 2         | 0    | - 100.0%                             | 46           | 27           | - 41.3%                              |
| Median Sales Price*             | \$139,000 | \$0  | - 100.0%                             | \$121,875    | \$110,000    | - 9.7%                               |
| Average Sales Price*            | \$139,000 | \$0  | - 100.0%                             | \$128,585    | \$134,424    | + 4.5%                               |
| Percent of List Price Received* | 94.6%     | 0.0% | - 100.0%                             | 94.6%        | 95.9%        | + 1.4%                               |
| Days on Market Until Sale       | 37        | 0    | - 100.0%                             | 104          | 67           | - 35.6%                              |
| Inventory of Homes for Sale     | 35        | 11   | - 68.6%                              |              |              |                                      |
| Months Supply of Inventory      | 7.3       | 3.5  | - 52.1%                              |              |              |                                      |

<sup>\*</sup> Does not account for seller concessions and/or down payment assistance. | Activity for one month can sometimes look extreme due to small sample size.