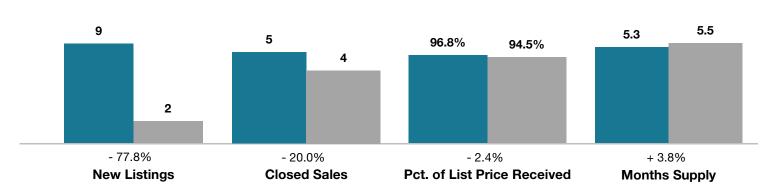

## **Alamosa County**

|                                 | September |           |                                      | Year to Date |             |                                      |
|---------------------------------|-----------|-----------|--------------------------------------|--------------|-------------|--------------------------------------|
| Key Metrics                     | 2016      | 2017      | Percent Change<br>from Previous Year | Thru 9-2016  | Thru 9-2017 | Percent Change<br>from Previous Year |
| New Listings                    | 9         | 2         | - 77.8%                              | 57           | 41          | - 28.1%                              |
| Closed Sales                    | 5         | 4         | - 20.0%                              | 39           | 25          | - 35.9%                              |
| Median Sales Price*             | \$70,314  | \$177,000 | + 151.7%                             | \$119,000    | \$112,000   | - 5.9%                               |
| Average Sales Price*            | \$81,343  | \$176,225 | + 116.6%                             | \$128,243    | \$142,778   | + 11.3%                              |
| Percent of List Price Received* | 96.8%     | 94.5%     | - 2.4%                               | 94.9%        | 96.0%       | + 1.2%                               |
| Days on Market Until Sale       | 141       | 87        | - 38.3%                              | 113          | 72          | - 36.3%                              |
| Inventory of Homes for Sale     | 37        | 18        | - 51.4%                              |              |             |                                      |
| Months Supply of Inventory      | 5.3       | 5.5       | + 3.8%                               |              |             |                                      |

<sup>\*</sup> Does not account for seller concessions and/or down payment assistance. | Activity for one month can sometimes look extreme due to small sample size.

September 
2016 2017