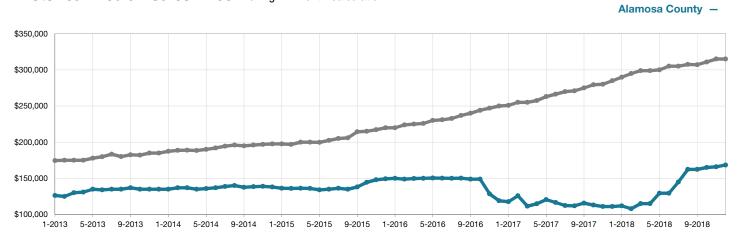

## Historical Median Sales Price Rolling 12-Month Calculation

Entire MLS –

■2017 ■2018