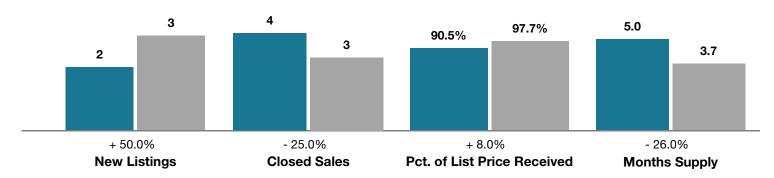

## **Alamosa County**

|                                 | December  |           |                                      | Year to Date |              |                                      |
|---------------------------------|-----------|-----------|--------------------------------------|--------------|--------------|--------------------------------------|
| Key Metrics                     | 2017      | 2018      | Percent Change<br>from Previous Year | Thru 12-2017 | Thru 12-2018 | Percent Change<br>from Previous Year |
| New Listings                    | 2         | 3         | + 50.0%                              | 45           | 65           | + 44.4%                              |
| Closed Sales                    | 4         | 3         | - 25.0%                              | 32           | 42           | + 31.3%                              |
| Median Sales Price*             | \$142,500 | \$183,500 | + 28.8%                              | \$111,000    | \$168,450    | + 51.8%                              |
| Average Sales Price*            | \$143,500 | \$199,833 | + 39.3%                              | \$137,155    | \$195,407    | + 42.5%                              |
| Percent of List Price Received* | 90.5%     | 97.7%     | + 8.0%                               | 95.4%        | 96.1%        | + 0.7%                               |
| Days on Market Until Sale       | 144       | 36        | - 75.0%                              | 76           | 50           | - 34.2%                              |
| Inventory of Homes for Sale     | 16        | 14        | - 12.5%                              |              |              |                                      |
| Months Supply of Inventory      | 5.0       | 3.7       | - 26.0%                              |              |              |                                      |

\* Does not account for seller concessions and/or down payment assistance. | Activity for one month can sometimes look extreme due to small sample size.

## December