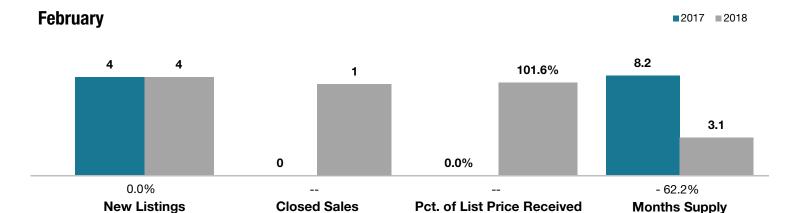

## **Alamosa County**

|                                 | February |          |                                      | Year to Date |             |                                      |
|---------------------------------|----------|----------|--------------------------------------|--------------|-------------|--------------------------------------|
| Key Metrics                     | 2017     | 2018     | Percent Change<br>from Previous Year | Thru 2-2017  | Thru 2-2018 | Percent Change<br>from Previous Year |
| New Listings                    | 4        | 4        | 0.0%                                 | 11           | 7           | - 36.4%                              |
| Closed Sales                    | 0        | 1        |                                      | 1            | 1           | 0.0%                                 |
| Median Sales Price*             | \$0      | \$63,500 |                                      | \$110,000    | \$63,500    | - 42.3%                              |
| Average Sales Price*            | \$0      | \$63,500 |                                      | \$110,000    | \$63,500    | - 42.3%                              |
| Percent of List Price Received* | 0.0%     | 101.6%   |                                      | 100.0%       | 101.6%      | + 1.6%                               |
| Days on Market Until Sale       | 0        | 32       |                                      | 0            | 32          |                                      |
| Inventory of Homes for Sale     | 32       | 10       | - 68.8%                              |              |             |                                      |
| Months Supply of Inventory      | 8.2      | 3.1      | - 62.2%                              |              |             |                                      |