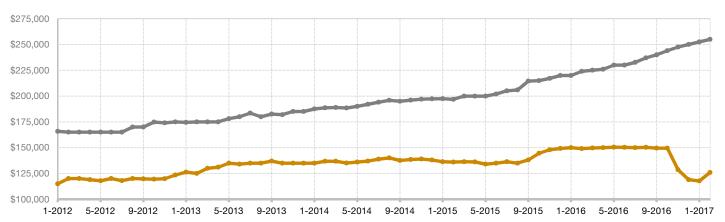

## February

Historical Median Sales Price Rolling 12-Month Calculation

88.4%

Pct. of List Price Received

5.8

43.3

- 86.6%

Months Supply