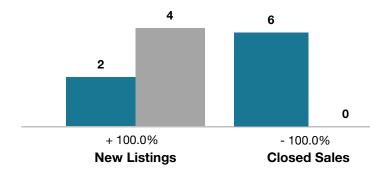

## **Alamosa County**

|                                 | February  |      |                                      | Year to Date |             |                                      |
|---------------------------------|-----------|------|--------------------------------------|--------------|-------------|--------------------------------------|
| Key Metrics                     | 2016      | 2017 | Percent Change<br>from Previous Year | Thru 2-2016  | Thru 2-2017 | Percent Change<br>from Previous Year |
| New Listings                    | 2         | 4    | + 100.0%                             | 10           | 11          | + 10.0%                              |
| Closed Sales                    | 6         | 0    | - 100.0%                             | 12           | 1           | - 91.7%                              |
| Median Sales Price*             | \$84,941  | \$0  | - 100.0%                             | \$84,941     | \$110,000   | + 29.5%                              |
| Average Sales Price*            | \$116,897 | \$0  | - 100.0%                             | \$126,150    | \$110,000   | - 12.8%                              |
| Percent of List Price Received* | 88.4%     | 0.0% | - 100.0%                             | 91.0%        | 100.0%      | + 9.9%                               |
| Days on Market Until Sale       | 37        | 0    | - 100.0%                             | 28           | 0           | - 100.0%                             |
| Inventory of Homes for Sale     | 541       | 22   | - 95.9%                              |              |             |                                      |
| Months Supply of Inventory      | 43.3      | 5.8  | - 86.6%                              |              |             |                                      |