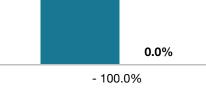

## **Alamosa County**

|                                 | February  |      |                                      | Year to Date |             |                                      |
|---------------------------------|-----------|------|--------------------------------------|--------------|-------------|--------------------------------------|
| Key Metrics                     | 2016      | 2017 | Percent Change<br>from Previous Year | Thru 2-2016  | Thru 2-2017 | Percent Change<br>from Previous Year |
| New Listings                    | 2         | 4    | + 100.0%                             | 10           | 11          | + 10.0%                              |
| Closed Sales                    | 6         | 0    | - 100.0%                             | 12           | 1           | - 91.7%                              |
| Median Sales Price*             | \$84,941  | \$0  | - 100.0%                             | \$84,941     | \$110,000   | + 29.5%                              |
| Average Sales Price*            | \$116,897 | \$0  | - 100.0%                             | \$126,150    | \$110,000   | - 12.8%                              |
| Percent of List Price Received* | 88.4%     | 0.0% | - 100.0%                             | 91.0%        | 100.0%      | + 9.9%                               |
| Days on Market Until Sale       | 37        | 0    | - 100.0%                             | 28           | 0           | - 100.0%                             |
| Inventory of Homes for Sale     | 541       | 22   | - 95.9%                              |              |             |                                      |
| Months Supply of Inventory      | 43.3      | 5.8  | - 86.6%                              |              |             |                                      |