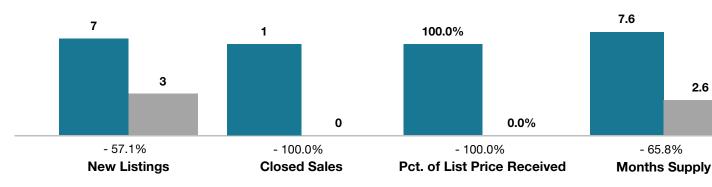

## **Alamosa County**

|                                 | January   |      |                                      | Year to Date |             |                                      |
|---------------------------------|-----------|------|--------------------------------------|--------------|-------------|--------------------------------------|
| Key Metrics                     | 2017      | 2018 | Percent Change<br>from Previous Year | Thru 1-2017  | Thru 1-2018 | Percent Change<br>from Previous Year |
| New Listings                    | 7         | 3    | - 57.1%                              | 7            | 3           | - 57.1%                              |
| Closed Sales                    | 1         | 0    | - 100.0%                             | 1            | 0           | - 100.0%                             |
| Median Sales Price*             | \$110,000 | \$0  | - 100.0%                             | \$110,000    | \$0         | - 100.0%                             |
| Average Sales Price*            | \$110,000 | \$0  | - 100.0%                             | \$110,000    | \$0         | - 100.0%                             |
| Percent of List Price Received* | 100.0%    | 0.0% | - 100.0%                             | 100.0%       | 0.0%        | - 100.0%                             |
| Days on Market Until Sale       | 0         | 0    |                                      | 0            | 0           |                                      |
| Inventory of Homes for Sale     | 31        | 9    | - 71.0%                              |              |             |                                      |
| Months Supply of Inventory      | 7.6       | 2.6  | - 65.8%                              |              |             |                                      |

\* Does not account for seller concessions and/or down payment assistance. | Activity for one month can sometimes look extreme due to small sample size.