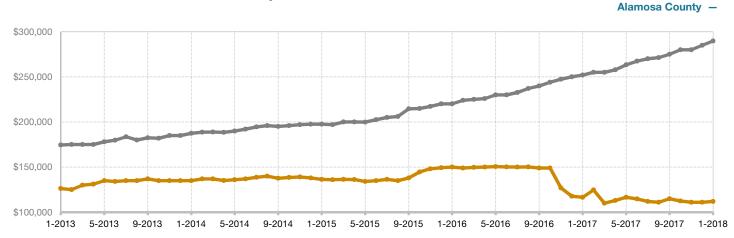

## Historical Median Sales Price Rolling 12-Month Calculation

■2017 ■2018

2.6

Entire MLS -