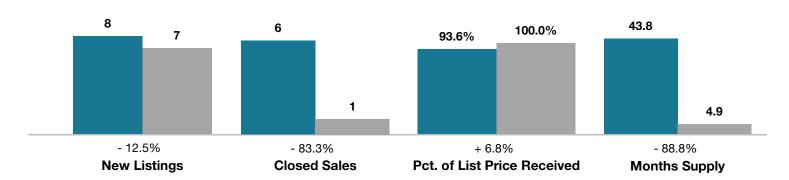

## **Alamosa County**

|                                 | January   |           |                                      | Year to Date |             |                                      |
|---------------------------------|-----------|-----------|--------------------------------------|--------------|-------------|--------------------------------------|
| Key Metrics                     | 2016      | 2017      | Percent Change<br>from Previous Year | Thru 1-2016  | Thru 1-2017 | Percent Change<br>from Previous Year |
| New Listings                    | 8         | 7         | - 12.5%                              | 8            | 7           | - 12.5%                              |
| Closed Sales                    | 6         | 1         | - 83.3%                              | 6            | 1           | - 83.3%                              |
| Median Sales Price*             | \$99,050  | \$110,000 | + 11.1%                              | \$99,050     | \$110,000   | + 11.1%                              |
| Average Sales Price*            | \$135,403 | \$110,000 | - 18.8%                              | \$135,403    | \$110,000   | - 18.8%                              |
| Percent of List Price Received* | 93.6%     | 100.0%    | + 6.8%                               | 93.6%        | 100.0%      | + 6.8%                               |
| Days on Market Until Sale       | 19        | 0         | - 100.0%                             | 19           | 0           | - 100.0%                             |
| Inventory of Homes for Sale     | 540       | 19        | - 96.5%                              |              |             |                                      |
| Months Supply of Inventory      | 43.8      | 4.9       | - 88.8%                              |              |             |                                      |

<sup>\*</sup> Does not account for seller concessions and/or down payment assistance. | Activity for one month can sometimes look extreme due to small sample size.

**January** ■2016 ■2017