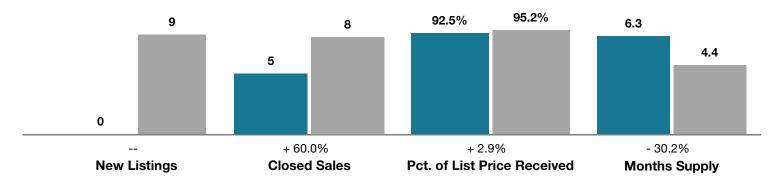

## **Alamosa County**

|                                 | July     |           |                                      | Year to Date |             |                                      |
|---------------------------------|----------|-----------|--------------------------------------|--------------|-------------|--------------------------------------|
| Key Metrics                     | 2017     | 2018      | Percent Change<br>from Previous Year | Thru 7-2017  | Thru 7-2018 | Percent Change<br>from Previous Year |
| New Listings                    | 0        | 9         |                                      | 33           | 44          | + 33.3%                              |
| Closed Sales                    | 5        | 8         | + 60.0%                              | 18           | 22          | + 22.2%                              |
| Median Sales Price*             | \$85,000 | \$167,950 | + 97.6%                              | \$139,500    | \$162,500   | + 16.5%                              |
| Average Sales Price*            | \$88,692 | \$229,713 | + 159.0%                             | \$148,781    | \$183,395   | + 23.3%                              |
| Percent of List Price Received* | 92.5%    | 95.2%     | + 2.9%                               | 96.9%        | 96.1%       | - 0.8%                               |
| Days on Market Until Sale       | 28       | 24        | - 14.3%                              | 73           | 49          | - 32.9%                              |
| Inventory of Homes for Sale     | 24       | 16        | - 33.3%                              |              |             |                                      |
| Months Supply of Inventory      | 6.3      | 4.4       | - 30.2%                              |              |             |                                      |

\* Does not account for seller concessions and/or down payment assistance. | Activity for one month can sometimes look extreme due to small sample size.