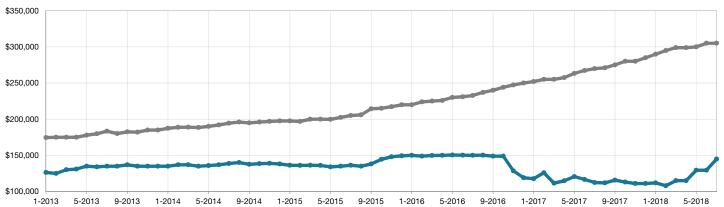

| 96.1%       | - 0.8%                               |
| Days on Market Until Sale       | 28       | 24        | - 14.3%                              | 73           | 49          | - 32.9%                              |
| Inventory of Homes for Sale     | 24       | 16        | - 33.3%                              |              |             |                                      |
| Months Supply of Inventory      | 6.3      | 4.4       | - 30.2%                              |              |             |                                      |

\* Does not account for seller concessions and/or down payment assistance. | Activity for one month can sometimes look extreme due to small sample size.







## Historical Median Sales Price Rolling 12-Month Calculation

Entire MLS –