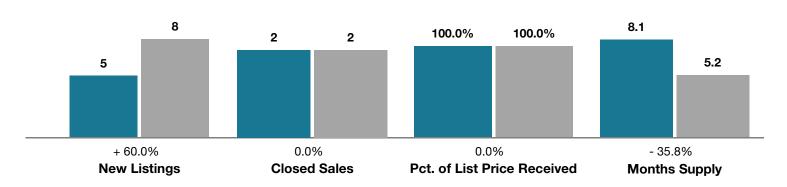

## **Alamosa County**

|                                 | June      |           |                                      | Year to Date |             |                                      |
|---------------------------------|-----------|-----------|--------------------------------------|--------------|-------------|--------------------------------------|
| Key Metrics                     | 2017      | 2018      | Percent Change<br>from Previous Year | Thru 6-2017  | Thru 6-2018 | Percent Change<br>from Previous Year |
| New Listings                    | 5         | 8         | + 60.0%                              | 33           | 35          | + 6.1%                               |
| Closed Sales                    | 2         | 2         | 0.0%                                 | 13           | 14          | + 7.7%                               |
| Median Sales Price*             | \$220,000 | \$200,000 | - 9.1%                               | \$182,000    | \$152,500   | - 16.2%                              |
| Average Sales Price*            | \$220,000 | \$200,000 | - 9.1%                               | \$171,892    | \$156,929   | - 8.7%                               |
| Percent of List Price Received* | 100.0%    | 100.0%    | 0.0%                                 | 98.6%        | 96.5%       | - 2.1%                               |
| Days on Market Until Sale       | 12        | 21        | + 75.0%                              | 91           | 64          | - 29.7%                              |
| Inventory of Homes for Sale     | 29        | 17        | - 41.4%                              |              |             |                                      |
| Months Supply of Inventory      | 8.1       | 5.2       | - 35.8%                              |              |             |                                      |

<sup>\*</sup> Does not account for seller concessions and/or down payment assistance. | Activity for one month can sometimes look extreme due to small sample size.

**June 2**017 **2**018