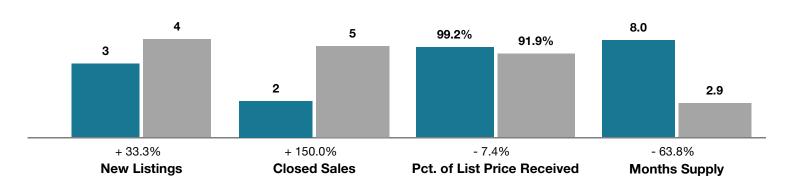

## **Alamosa County**

|                                 | March    |           |                                      | Year to Date |             |                                      |
|---------------------------------|----------|-----------|--------------------------------------|--------------|-------------|--------------------------------------|
| Key Metrics                     | 2017     | 2018      | Percent Change<br>from Previous Year | Thru 3-2017  | Thru 3-2018 | Percent Change<br>from Previous Year |
| New Listings                    | 3        | 4         | + 33.3%                              | 14           | 11          | - 21.4%                              |
| Closed Sales                    | 2        | 5         | + 150.0%                             | 3            | 6           | + 100.0%                             |
| Median Sales Price*             | \$88,000 | \$137,500 | + 56.3%                              | \$100,000    | \$123,750   | + 23.8%                              |
| Average Sales Price*            | \$88,000 | \$146,700 | + 66.7%                              | \$95,333     | \$132,833   | + 39.3%                              |
| Percent of List Price Received* | 99.2%    | 91.9%     | - 7.4%                               | 99.4%        | 93.5%       | - 5.9%                               |
| Days on Market Until Sale       | 211      | 91        | - 56.9%                              | 141          | 81          | - 42.6%                              |
| Inventory of Homes for Sale     | 28       | 10        | - 64.3%                              |              |             |                                      |
| Months Supply of Inventory      | 8.0      | 2.9       | - 63.8%                              |              |             |                                      |

<sup>\*</sup> Does not account for seller concessions and/or down payment assistance. | Activity for one month can sometimes look extreme due to small sample size.

March ■2017 ■2018