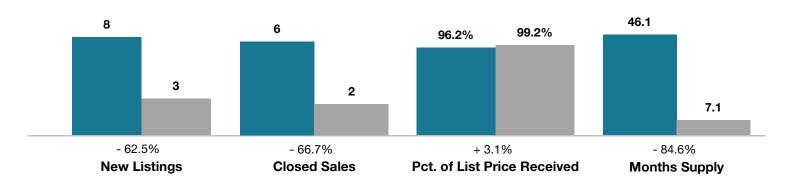

## **Alamosa County**

|                                 | March     |          |                                      | Year to Date |             |                                      |
|---------------------------------|-----------|----------|--------------------------------------|--------------|-------------|--------------------------------------|
| Key Metrics                     | 2016      | 2017     | Percent Change<br>from Previous Year | Thru 3-2016  | Thru 3-2017 | Percent Change<br>from Previous Year |
| New Listings                    | 8         | 3        | - 62.5%                              | 18           | 14          | - 22.2%                              |
| Closed Sales                    | 6         | 2        | - 66.7%                              | 18           | 3           | - 83.3%                              |
| Median Sales Price*             | \$221,250 | \$88,000 | - 60.2%                              | \$123,000    | \$100,000   | - 18.7%                              |
| Average Sales Price*            | \$201,667 | \$88,000 | - 56.4%                              | \$151,322    | \$95,333    | - 37.0%                              |
| Percent of List Price Received* | 96.2%     | 99.2%    | + 3.1%                               | 92.7%        | 99.4%       | + 7.2%                               |
| Days on Market Until Sale       | 215       | 211      | - 1.9%                               | 90           | 141         | + 56.7%                              |
| Inventory of Homes for Sale     | 545       | 24       | - 95.6%                              |              |             |                                      |
| Months Supply of Inventory      | 46.1      | 7.1      | - 84.6%                              |              |             |                                      |

<sup>\*</sup> Does not account for seller concessions and/or down payment assistance. | Activity for one month can sometimes look extreme due to small sample size.

March ■2016 ■2017