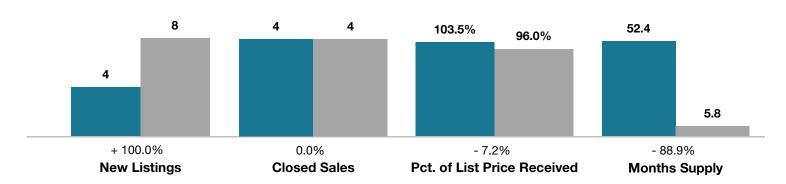

## **Alamosa County**

|                                 | May       |           |                                      | Year to Date |             |                                      |
|---------------------------------|-----------|-----------|--------------------------------------|--------------|-------------|--------------------------------------|
| Key Metrics                     | 2016      | 2017      | Percent Change<br>from Previous Year | Thru 5-2016  | Thru 5-2017 | Percent Change<br>from Previous Year |
| New Listings                    | 4         | 8         | + 100.0%                             | 27           | 28          | + 3.7%                               |
| Closed Sales                    | 4         | 4         | 0.0%                                 | 24           | 10          | - 58.3%                              |
| Median Sales Price*             | \$121,650 | \$186,000 | + 52.9%                              | \$123,000    | \$147,000   | + 19.5%                              |
| Average Sales Price*            | \$113,450 | \$187,525 | + 65.3%                              | \$140,588    | \$160,910   | + 14.5%                              |
| Percent of List Price Received* | 103.5%    | 96.0%     | - 7.2%                               | 94.5%        | 98.2%       | + 3.9%                               |
| Days on Market Until Sale       | 193       | 115       | - 40.4%                              | 102          | 112         | + 9.8%                               |
| Inventory of Homes for Sale     | 546       | 21        | - 96.2%                              |              |             |                                      |
| Months Supply of Inventory      | 52.4      | 5.8       | - 88.9%                              |              |             |                                      |

<sup>\*</sup> Does not account for seller concessions and/or down payment assistance. | Activity for one month can sometimes look extreme due to small sample size.

May ■2016 ■2017