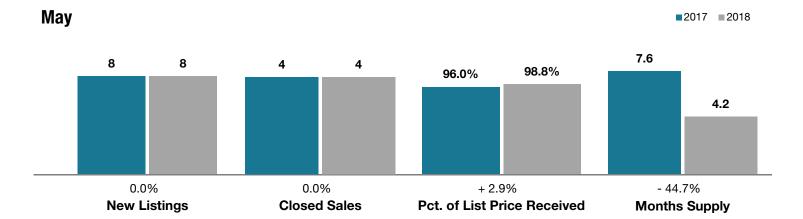

## **Alamosa County**

|                                 | May       |           |                                      | Year to Date |             |                                      |
|---------------------------------|-----------|-----------|--------------------------------------|--------------|-------------|--------------------------------------|
| Key Metrics                     | 2017      | 2018      | Percent Change<br>from Previous Year | Thru 5-2017  | Thru 5-2018 | Percent Change<br>from Previous Year |
| New Listings                    | 8         | 8         | 0.0%                                 | 28           | 27          | - 3.6%                               |
| Closed Sales                    | 4         | 4         | 0.0%                                 | 11           | 12          | + 9.1%                               |
| Median Sales Price*             | \$186,000 | \$171,500 | - 7.8%                               | \$182,000    | \$145,000   | - 20.3%                              |
| Average Sales Price*            | \$187,525 | \$170,000 | - 9.3%                               | \$163,145    | \$149,750   | - 8.2%                               |
| Percent of List Price Received* | 96.0%     | 98.8%     | + 2.9%                               | 98.4%        | 95.9%       | - 2.5%                               |
| Days on Market Until Sale       | 115       | 33        | - 71.3%                              | 105          | 71          | - 32.4%                              |
| Inventory of Homes for Sale     | 28        | 14        | - 50.0%                              |              |             |                                      |
| Months Supply of Inventory      | 7.6       | 4.2       | - 44.7%                              |              |             |                                      |

<sup>\*</sup> Does not account for seller concessions and/or down payment assistance. | Activity for one month can sometimes look extreme due to small sample size.