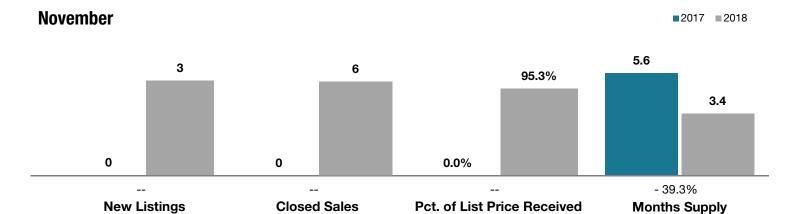

## **Alamosa County**

|                                 | November |           |                                      | Year to Date |              |                                      |
|---------------------------------|----------|-----------|--------------------------------------|--------------|--------------|--------------------------------------|
| Key Metrics                     | 2017     | 2018      | Percent Change<br>from Previous Year | Thru 11-2017 | Thru 11-2018 | Percent Change<br>from Previous Year |
| New Listings                    | 0        | 3         |                                      | 43           | 62           | + 44.2%                              |
| Closed Sales                    | 0        | 6         |                                      | 28           | 38           | + 35.7%                              |
| Median Sales Price*             | \$0      | \$194,450 |                                      | \$111,000    | \$165,500    | + 49.1%                              |
| Average Sales Price*            | \$0      | \$193,983 |                                      | \$136,249    | \$194,937    | + 43.1%                              |
| Percent of List Price Received* | 0.0%     | 95.3%     |                                      | 96.1%        | 95.8%        | - 0.3%                               |
| Days on Market Until Sale       | 0        | 68        |                                      | 66           | 52           | - 21.2%                              |
| Inventory of Homes for Sale     | 18       | 13        | - 27.8%                              |              |              |                                      |
| Months Supply of Inventory      | 5.6      | 3.4       | - 39.3%                              |              |              |                                      |