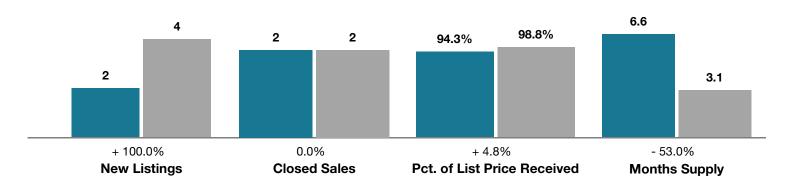

## **Alamosa County**

|                                 | October  |           |                                      | Year to Date |              |                                      |
|---------------------------------|----------|-----------|--------------------------------------|--------------|--------------|--------------------------------------|
| Key Metrics                     | 2017     | 2018      | Percent Change<br>from Previous Year | Thru 10-2017 | Thru 10-2018 | Percent Change<br>from Previous Year |
| New Listings                    | 2        | 4         | + 100.0%                             | 43           | 59           | + 37.2%                              |
| Closed Sales                    | 2        | 2         | 0.0%                                 | 28           | 32           | + 14.3%                              |
| Median Sales Price*             | \$30,000 | \$162,500 | + 441.7%                             | \$111,000    | \$165,000    | + 48.6%                              |
| Average Sales Price*            | \$30,000 | \$162,500 | + 441.7%                             | \$136,249    | \$195,116    | + 43.2%                              |
| Percent of List Price Received* | 94.3%    | 98.8%     | + 4.8%                               | 96.1%        | 95.9%        | - 0.2%                               |
| Days on Market Until Sale       | 13       | 79        | + 507.7%                             | 66           | 49           | - 25.8%                              |
| Inventory of Homes for Sale     | 21       | 11        | - 47.6%                              |              |              |                                      |
| Months Supply of Inventory      | 6.6      | 3.1       | - 53.0%                              |              |              |                                      |

<sup>\*</sup> Does not account for seller concessions and/or down payment assistance. | Activity for one month can sometimes look extreme due to small sample size.

**October** ■2017 ■2018