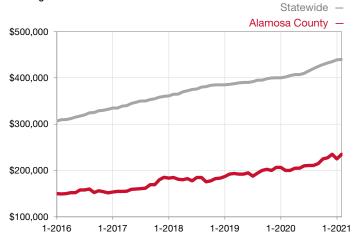

| 0.0%         | 0.0%         |                                      |  |
| Days on Market Until Sale       | 0        | 0    |                                      | 0            | 0            |                                      |  |
| Inventory of Homes for Sale     | 0        | 2    |                                      |              |              |                                      |  |
| Months Supply of Inventory      | 0.0      | 2.0  |                                      |              |              |                                      |  |

\* Does not account for seller concessions and/or down payment assistance. | Activity for one month can sometimes look extreme due to small sample size.

## Median Sales Price – Single Family Rolling 12-Month Calculation



## Median Sales Price – Townhouse-Condo Rolling 12-Month Calculation