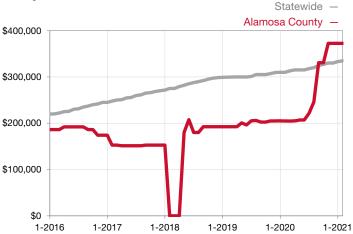

|  |
| Days on Market Until Sale       | 0        | 0    |                                      | 0            | 0            |                                      |  |
| Inventory of Homes for Sale     | 0        | 2    |                                      |              |              |                                      |  |
| Months Supply of Inventory      | 0.0      | 2.0  |                                      |              |              |                                      |  |

\* Does not account for seller concessions and/or down payment assistance. | Activity for one month can sometimes look extreme due to small sample size.

## Median Sales Price – Single Family Rolling 12-Month Calculation



## Median Sales Price – Townhouse-Condo Rolling 12-Month Calculation