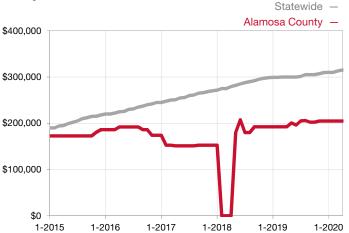

|  |
| Days on Market Until Sale       | 0    | 0     |                                      | 0            | 0            |                                      |  |
| Inventory of Homes for Sale     | 0    | 0     |                                      |              |              |                                      |  |
| Months Supply of Inventory      | 0.0  | 0.0   |                                      |              |              |                                      |  |

\* Does not account for seller concessions and/or down payment assistance. | Activity for one month can sometimes look extreme due to small sample size.

## Median Sales Price – Single Family Rolling 12-Month Calculation



## Median Sales Price – Townhouse-Condo Rolling 12-Month Calculation