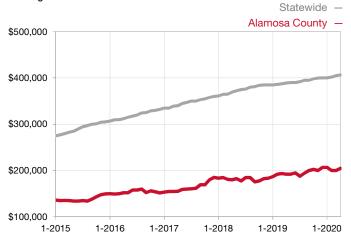

| 0.0%         | 0.0%         |                                      |  |
| Days on Market Until Sale       | 0    | 0     |                                      | 0            | 0            |                                      |  |
| Inventory of Homes for Sale     | 0    | 0     |                                      |              |              |                                      |  |
| Months Supply of Inventory      | 0.0  | 0.0   |                                      |              |              |                                      |  |

\* Does not account for seller concessions and/or down payment assistance. | Activity for one month can sometimes look extreme due to small sample size.

## Median Sales Price – Single Family Rolling 12-Month Calculation



## Median Sales Price – Townhouse-Condo Rolling 12-Month Calculation