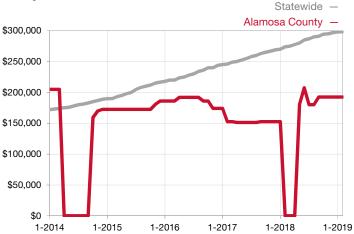

|  |
| Days on Market Until Sale       | 0        | 0    |                                      | 0            | 0            |                                      |  |
| Inventory of Homes for Sale     | 1        | 0    | - 100.0%                             |              |              |                                      |  |
| Months Supply of Inventory      | 0.0      | 0.0  |                                      |              |              |                                      |  |

\* Does not account for seller concessions and/or down payment assistance. | Activity for one month can sometimes look extreme due to small sample size.

## Median Sales Price – Single Family Rolling 12-Month Calculation



## Median Sales Price – Townhouse-Condo Rolling 12-Month Calculation