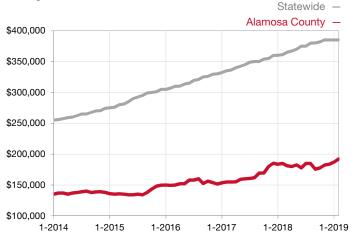

| 0.0%         | 0.0%         |                                      |  |
| Days on Market Until Sale       | 0        | 0    |                                      | 0            | 0            |                                      |  |
| Inventory of Homes for Sale     | 1        | 0    | - 100.0%                             |              |              |                                      |  |
| Months Supply of Inventory      | 0.0      | 0.0  |                                      |              |              |                                      |  |

\* Does not account for seller concessions and/or down payment assistance. | Activity for one month can sometimes look extreme due to small sample size.

## Median Sales Price – Single Family Rolling 12-Month Calculation



## Median Sales Price – Townhouse-Condo Rolling 12-Month Calculation