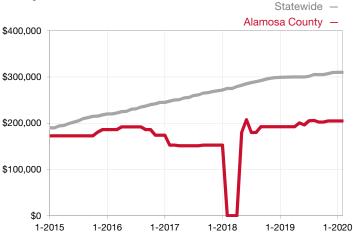

<sup>\*</sup> Does not account for seller concessions and/or down payment assistance. | Activity for one month can sometimes look extreme due to small sample size.

| Townhouse/Condo                 | February |      |                                      | Year to Date |              |                                      |  |
|---------------------------------|----------|------|--------------------------------------|--------------|--------------|--------------------------------------|--|
| Key Metrics                     | 2019     | 2020 | Percent Change<br>from Previous Year | Thru 02-2019 | Thru 02-2020 | Percent Change<br>from Previous Year |  |
| New Listings                    | 0        | 0    |                                      | 0            | 0            |                                      |  |
| Sold Listings                   | 0        | 0    |                                      | 0            | 0            |                                      |  |
| Median Sales Price*             | \$0      | \$0  |                                      | \$0          | \$0          |                                      |  |
| Average Sales Price*            | \$0      | \$0  |                                      | \$0          | \$0          |                                      |  |
| Percent of List Price Received* | 0.0%     | 0.0% |                                      | 0.0%         | 0.0%         |                                      |  |
| Days on Market Until Sale       | 0        | 0    |                                      | 0            | 0            |                                      |  |
| Inventory of Homes for Sale     | 1        | 0    | - 100.0%                             |              |              |                                      |  |
| Months Supply of Inventory      | 1.0      | 0.0  | - 100.0%                             |              |              |                                      |  |

## Median Sales Price - Townhouse-Condo

Rolling 12-Month Calculation