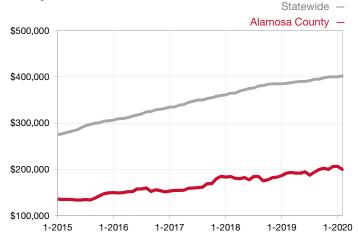

## **Alamosa County**

Contact the REALTORS® of Central Colorado or Pagosa Springs Area Association of REALTORS® for more detailed local statistics or to find a REALTOR® in the area.

| Single Family                   | February  |           |                                      | Year to Date |              |                                      |  |
|---------------------------------|-----------|-----------|--------------------------------------|--------------|--------------|--------------------------------------|--|
| Key Metrics                     | 2019      | 2020      | Percent Change<br>from Previous Year | Thru 02-2019 | Thru 02-2020 | Percent Change<br>from Previous Year |  |
| New Listings                    | 8         | 12        | + 50.0%                              | 13           | 16           | + 23.1%                              |  |
| Sold Listings                   | 6         | 7         | + 16.7%                              | 9            | 16           | + 77.8%                              |  |
| Median Sales Price*             | \$239,250 | \$170,000 | - 28.9%                              | \$248,000    | \$202,200    | - 18.5%                              |  |
| Average Sales Price*            | \$240,917 | \$196,421 | - 18.5%                              | \$231,333    | \$228,241    | - 1.3%                               |  |
| Percent of List Price Received* | 99.8%     | 97.5%     | - 2.3%                               | 99.5%        | 97.4%        | - 2.1%                               |  |
| Days on Market Until Sale       | 114       | 133       | + 16.7%                              | 107          | 114          | + 6.5%                               |  |
| Inventory of Homes for Sale     | 37        | 32        | - 13.5%                              |              |              |                                      |  |
| Months Supply of Inventory      | 3.4       | 3.1       | - 8.8%                               |              |              |                                      |  |