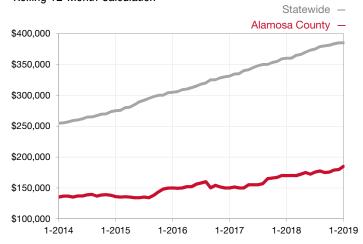

## **Alamosa County**

Contact the REALTORS® of Central Colorado or Pagosa Springs Area Association of REALTORS® for more detailed local statistics or to find a REALTOR® in the area.

| Single Family                   | January   |           |                                      | Year to Date |              |                                      |  |
|---------------------------------|-----------|-----------|--------------------------------------|--------------|--------------|--------------------------------------|--|
| Key Metrics                     | 2018      | 2019      | Percent Change<br>from Previous Year | Thru 01-2018 | Thru 01-2019 | Percent Change<br>from Previous Year |  |
| New Listings                    | 11        | 4         | - 63.6%                              | 11           | 4            | - 63.6%                              |  |
| Sold Listings                   | 7         | 3         | - 57.1%                              | 7            | 3            | - 57.1%                              |  |
| Median Sales Price*             | \$135,900 | \$248,000 | + 82.5%                              | \$135,900    | \$248,000    | + 82.5%                              |  |
| Average Sales Price*            | \$121,343 | \$212,167 | + 74.8%                              | \$121,343    | \$212,167    | + 74.8%                              |  |
| Percent of List Price Received* | 95.3%     | 98.8%     | + 3.7%                               | 95.3%        | 98.8%        | + 3.7%                               |  |
| Days on Market Until Sale       | 152       | 95        | - 37.5%                              | 152          | 95           | - 37.5%                              |  |
| Inventory of Homes for Sale     | 40        | 36        | - 10.0%                              |              |              |                                      |  |
| Months Supply of Inventory      | 3.5       | 3.1       | - 11.4%                              |              |              |                                      |  |