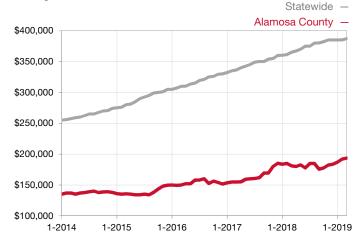

## **Alamosa County**

Contact the REALTORS® of Central Colorado or Pagosa Springs Area Association of REALTORS® for more detailed local statistics or to find a REALTOR® in the area.

| Single Family                   | March     |           |                                      | Year to Date |              |                                      |
|---------------------------------|-----------|-----------|--------------------------------------|--------------|--------------|--------------------------------------|
| Key Metrics                     | 2018      | 2019      | Percent Change<br>from Previous Year | Thru 03-2018 | Thru 03-2019 | Percent Change<br>from Previous Year |
| New Listings                    | 16        | 7         | - 56.3%                              | 34           | 17           | - 50.0%                              |
| Sold Listings                   | 15        | 8         | - 46.7%                              | 28           | 17           | - 39.3%                              |
| Median Sales Price*             | \$160,000 | \$185,250 | + 15.8%                              | \$141,000    | \$211,500    | + 50.0%                              |
| Average Sales Price*            | \$195,633 | \$203,813 | + 4.2%                               | \$174,158    | \$218,382    | + 25.4%                              |
| Percent of List Price Received* | 96.2%     | 97.3%     | + 1.1%                               | 96.1%        | 98.5%        | + 2.5%                               |
| Days on Market Until Sale       | 127       | 123       | - 3.1%                               | 121          | 115          | - 5.0%                               |
| Inventory of Homes for Sale     | 44        | 34        | - 22.7%                              |              |              |                                      |
| Months Supply of Inventory      | 4.1       | 3.3       | - 19.5%                              |              |              |                                      |