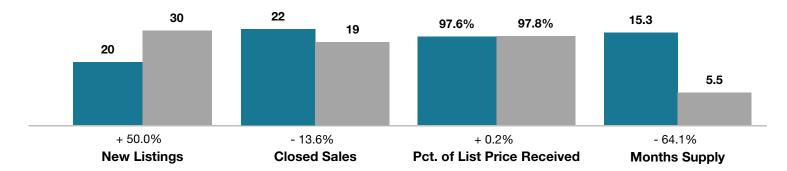

## **Buena Vista**

|                                 | August    |           |                                      | Year to Date |             |                                      |
|---------------------------------|-----------|-----------|--------------------------------------|--------------|-------------|--------------------------------------|
| Key Metrics                     | 2016      | 2017      | Percent Change<br>from Previous Year | Thru 8-2016  | Thru 8-2017 | Percent Change<br>from Previous Year |
| New Listings                    | 20        | 30        | + 50.0%                              | 193          | 186         | - 3.6%                               |
| Closed Sales                    | 22        | 19        | - 13.6%                              | 115          | 99          | - 13.9%                              |
| Median Sales Price*             | \$303,500 | \$353,500 | + 16.5%                              | \$270,000    | \$315,000   | + 16.7%                              |
| Average Sales Price*            | \$310,068 | \$367,789 | + 18.6%                              | \$315,625    | \$328,214   | + 4.0%                               |
| Percent of List Price Received* | 97.6%     | 97.8%     | + 0.2%                               | 96.4%        | 97.3%       | + 0.9%                               |
| Days on Market Until Sale       | 72        | 57        | - 20.8%                              | 105          | 66          | - 37.1%                              |
| Inventory of Homes for Sale     | 253       | 80        | - 68.4%                              |              |             |                                      |
| Months Supply of Inventory      | 15.3      | 5.5       | - 64.1%                              |              |             |                                      |

\* Does not account for seller concessions and/or down payment assistance. | Activity for one month can sometimes look extreme due to small sample size.

## August