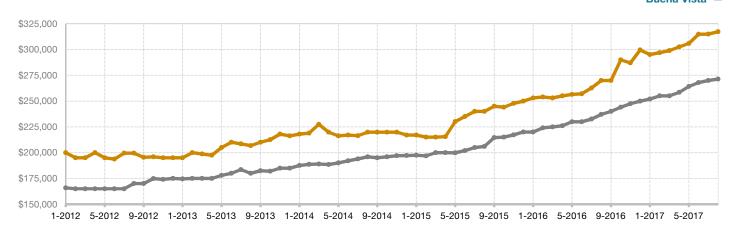

## Historical Median Sales Price Rolling 12-Month Calculation

Entire MLS – Buena Vista –