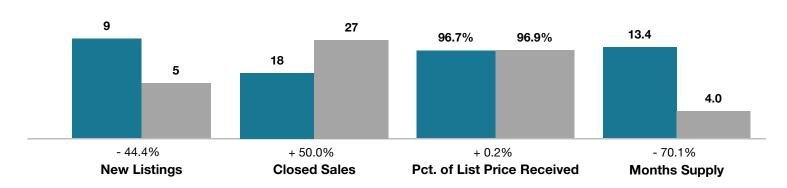

## **Buena Vista**

|                                 | December  |           |                                      | Year to Date |              |                                      |
|---------------------------------|-----------|-----------|--------------------------------------|--------------|--------------|--------------------------------------|
| Key Metrics                     | 2016      | 2017      | Percent Change<br>from Previous Year | Thru 12-2016 | Thru 12-2017 | Percent Change<br>from Previous Year |
| New Listings                    | 9         | 5         | - 44.4%                              | 239          | 239          | 0.0%                                 |
| Closed Sales                    | 18        | 27        | + 50.0%                              | 192          | 175          | - 8.9%                               |
| Median Sales Price*             | \$314,500 | \$369,000 | + 17.3%                              | \$299,500    | \$332,000    | + 10.9%                              |
| Average Sales Price*            | \$338,422 | \$392,935 | + 16.1%                              | \$327,205    | \$354,589    | + 8.4%                               |
| Percent of List Price Received* | 96.7%     | 96.9%     | + 0.2%                               | 96.0%        | 97.0%        | + 1.0%                               |
| Days on Market Until Sale       | 84        | 115       | + 36.9%                              | 112          | 82           | - 26.8%                              |
| Inventory of Homes for Sale     | 214       | 59        | - 72.4%                              |              |              |                                      |
| Months Supply of Inventory      | 13.4      | 4.0       | - 70.1%                              |              |              |                                      |

<sup>\*</sup> Does not account for seller concessions and/or down payment assistance. | Activity for one month can sometimes look extreme due to small sample size.

December ■2016 ■2017