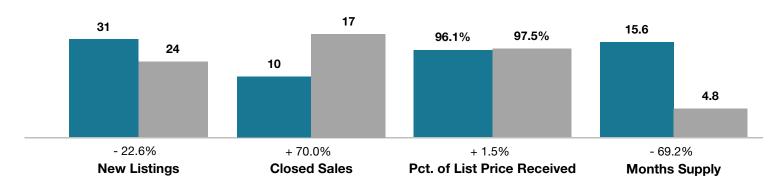

## **Buena Vista**

|                                 | June      |           |                                      | Year to Date |             |                                      |
|---------------------------------|-----------|-----------|--------------------------------------|--------------|-------------|--------------------------------------|
| Key Metrics                     | 2016      | 2017      | Percent Change<br>from Previous Year | Thru 6-2016  | Thru 6-2017 | Percent Change<br>from Previous Year |
| New Listings                    | 31        | 24        | - 22.6%                              | 149          | 132         | - 11.4%                              |
| Closed Sales                    | 10        | 17        | + 70.0%                              | 71           | 69          | - 2.8%                               |
| Median Sales Price*             | \$288,500 | \$346,500 | + 20.1%                              | \$259,900    | \$305,900   | + 17.7%                              |
| Average Sales Price*            | \$286,470 | \$315,641 | + 10.2%                              | \$318,152    | \$315,275   | - 0.9%                               |
| Percent of List Price Received* | 96.1%     | 97.5%     | + 1.5%                               | 95.6%        | 97.0%       | + 1.5%                               |
| Days on Market Until Sale       | 80        | 37        | - 53.8%                              | 136          | 68          | - 50.0%                              |
| Inventory of Homes for Sale     | 253       | 76        | - 70.0%                              |              |             |                                      |
| Months Supply of Inventory      | 15.6      | 4.8       | - 69.2%                              |              |             |                                      |

<sup>\*</sup> Does not account for seller concessions and/or down payment assistance. | Activity for one month can sometimes look extreme due to small sample size.

**June** ■2016 ■2017