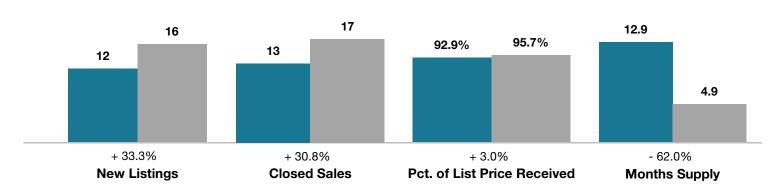

## **Buena Vista**

|                                 | November  |           |                                      | Year to Date |              |                                      |
|---------------------------------|-----------|-----------|--------------------------------------|--------------|--------------|--------------------------------------|
| Key Metrics                     | 2016      | 2017      | Percent Change<br>from Previous Year | Thru 11-2016 | Thru 11-2017 | Percent Change<br>from Previous Year |
| New Listings                    | 12        | 16        | + 33.3%                              | 230          | 234          | + 1.7%                               |
| Closed Sales                    | 13        | 17        | + 30.8%                              | 174          | 148          | - 14.9%                              |
| Median Sales Price*             | \$225,000 | \$296,500 | + 31.8%                              | \$297,000    | \$323,000    | + 8.8%                               |
| Average Sales Price*            | \$266,454 | \$361,275 | + 35.6%                              | \$326,045    | \$347,593    | + 6.6%                               |
| Percent of List Price Received* | 92.9%     | 95.7%     | + 3.0%                               | 95.9%        | 97.0%        | + 1.1%                               |
| Days on Market Until Sale       | 154       | 71        | - 53.9%                              | 115          | 76           | - 33.9%                              |
| Inventory of Homes for Sale     | 211       | 68        | - 67.8%                              |              |              |                                      |
| Months Supply of Inventory      | 12.9      | 4.9       | - 62.0%                              |              |              |                                      |

<sup>\*</sup> Does not account for seller concessions and/or down payment assistance. | Activity for one month can sometimes look extreme due to small sample size.

November 
2016 2017