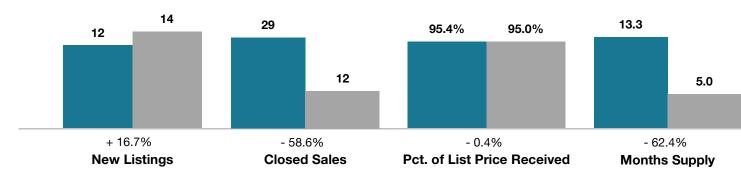

## **Buena Vista**

|                                 | October   |           |                                      | Year to Date |              |                                      |
|---------------------------------|-----------|-----------|--------------------------------------|--------------|--------------|--------------------------------------|
| Key Metrics                     | 2016      | 2017      | Percent Change<br>from Previous Year | Thru 10-2016 | Thru 10-2017 | Percent Change<br>from Previous Year |
| New Listings                    | 12        | 14        | + 16.7%                              | 218          | 218          | 0.0%                                 |
| Closed Sales                    | 29        | 12        | - 58.6%                              | 161          | 131          | - 18.6%                              |
| Median Sales Price*             | \$330,000 | \$364,250 | + 10.4%                              | \$305,000    | \$324,000    | + 6.2%                               |
| Average Sales Price*            | \$361,914 | \$434,533 | + 20.1%                              | \$330,857    | \$345,818    | + 4.5%                               |
| Percent of List Price Received* | 95.4%     | 95.0%     | - 0.4%                               | 96.1%        | 97.1%        | + 1.0%                               |
| Days on Market Until Sale       | 127       | 119       | - 6.3%                               | 112          | 76           | - 32.1%                              |
| Inventory of Homes for Sale     | 228       | 68        | - 70.2%                              |              |              |                                      |
| Months Supply of Inventory      | 13.3      | 5.0       | - 62.4%                              |              |              |                                      |

\* Does not account for seller concessions and/or down payment assistance. | Activity for one month can sometimes look extreme due to small sample size.

## October