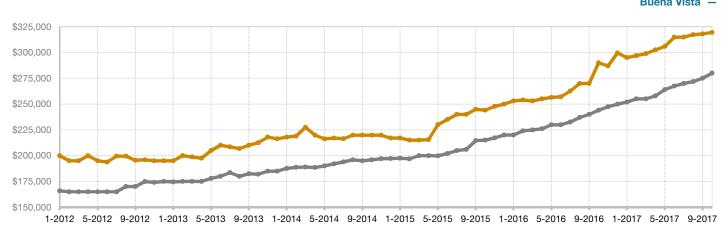

## Historical Median Sales Price Rolling 12-Month Calculation

Entire MLS – Buena Vista –