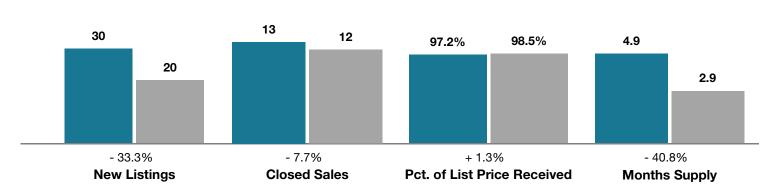

## **Buena Vista**

|                                 | April     |           |                                      | Year to Date |             |                                      |
|---------------------------------|-----------|-----------|--------------------------------------|--------------|-------------|--------------------------------------|
| Key Metrics                     | 2017      | 2018      | Percent Change<br>from Previous Year | Thru 4-2017  | Thru 4-2018 | Percent Change<br>from Previous Year |
| New Listings                    | 30        | 20        | - 33.3%                              | 78           | 83          | + 6.4%                               |
| Closed Sales                    | 13        | 12        | - 7.7%                               | 35           | 55          | + 57.1%                              |
| Median Sales Price*             | \$305,900 | \$318,500 | + 4.1%                               | \$265,000    | \$327,000   | + 23.4%                              |
| Average Sales Price*            | \$346,931 | \$425,490 | + 22.6%                              | \$297,483    | \$372,983   | + 25.4%                              |
| Percent of List Price Received* | 97.2%     | 98.5%     | + 1.3%                               | 96.6%        | 98.2%       | + 1.7%                               |
| Days on Market Until Sale       | 81        | 78        | - 3.7%                               | 78           | 85          | + 9.0%                               |
| Inventory of Homes for Sale     | 78        | 47        | - 39.7%                              |              |             |                                      |
| Months Supply of Inventory      | 4.9       | 2.9       | - 40.8%                              |              |             |                                      |

<sup>\*</sup> Does not account for seller concessions and/or down payment assistance. | Activity for one month can sometimes look extreme due to small sample size.