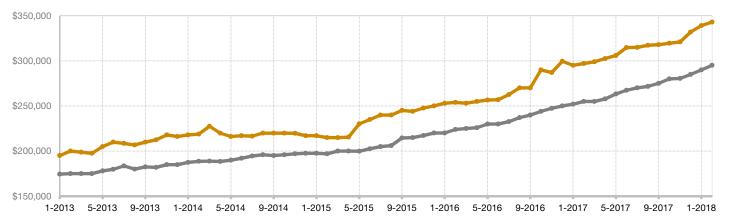

## **Buena Vista**

|                                 | February  |           |                                      | Year to Date |             |                                      |
|---------------------------------|-----------|-----------|--------------------------------------|--------------|-------------|--------------------------------------|
| Key Metrics                     | 2017      | 2018      | Percent Change<br>from Previous Year | Thru 2-2017  | Thru 2-2018 | Percent Change<br>from Previous Year |
| New Listings                    | 17        | 15        | - 11.8%                              | 28           | 33          | + 17.9%                              |
| Closed Sales                    | 6         | 19        | + 216.7%                             | 13           | 30          | + 130.8%                             |
| Median Sales Price*             | \$242,000 | \$339,000 | + 40.1%                              | \$231,000    | \$337,000   | + 45.9%                              |
| Average Sales Price*            | \$235,917 | \$390,003 | + 65.3%                              | \$230,877    | \$361,118   | + 56.4%                              |
| Percent of List Price Received* | 95.5%     | 97.7%     | + 2.3%                               | 96.6%        | 97.7%       | + 1.1%                               |
| Days on Market Until Sale       | 51        | 109       | + 113.7%                             | 41           | 101         | + 146.3%                             |
| Inventory of Homes for Sale     | 66        | 44        | - 33.3%                              |              |             |                                      |
| Months Supply of Inventory      | 4.1       | 2.8       | - 31.7%                              |              |             |                                      |