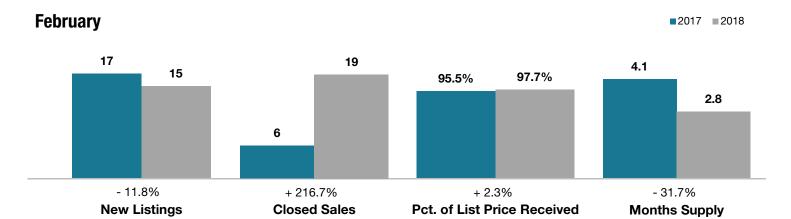

## **Buena Vista**

|                                 | February  |           |                                      | Year to Date |             |                                      |
|---------------------------------|-----------|-----------|--------------------------------------|--------------|-------------|--------------------------------------|
| Key Metrics                     | 2017      | 2018      | Percent Change<br>from Previous Year | Thru 2-2017  | Thru 2-2018 | Percent Change<br>from Previous Year |
| New Listings                    | 17        | 15        | - 11.8%                              | 28           | 33          | + 17.9%                              |
| Closed Sales                    | 6         | 19        | + 216.7%                             | 13           | 30          | + 130.8%                             |
| Median Sales Price*             | \$242,000 | \$339,000 | + 40.1%                              | \$231,000    | \$337,000   | + 45.9%                              |
| Average Sales Price*            | \$235,917 | \$390,003 | + 65.3%                              | \$230,877    | \$361,118   | + 56.4%                              |
| Percent of List Price Received* | 95.5%     | 97.7%     | + 2.3%                               | 96.6%        | 97.7%       | + 1.1%                               |
| Days on Market Until Sale       | 51        | 109       | + 113.7%                             | 41           | 101         | + 146.3%                             |
| Inventory of Homes for Sale     | 66        | 44        | - 33.3%                              |              |             |                                      |
| Months Supply of Inventory      | 4.1       | 2.8       | - 31.7%                              |              |             |                                      |

<sup>\*</sup> Does not account for seller concessions and/or down payment assistance. | Activity for one month can sometimes look extreme due to small sample size.

Entire MLS -

Buena Vista -