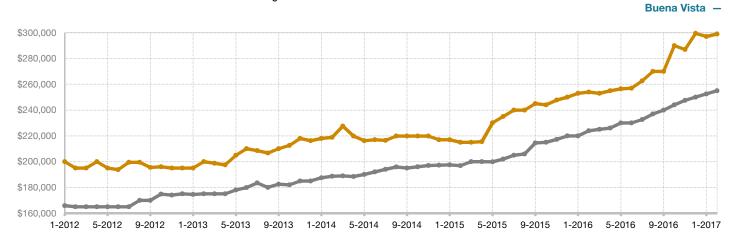

## Historical Median Sales Price Rolling 12-Month Calculation

Entire MLS –

Current as of March 3, 2017. All data from the REALTORS® of Central Colorado, Inc. Report © 2017 ShowingTime.