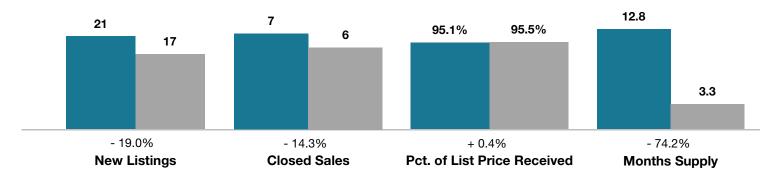

## **Buena Vista**

|                                 | February  |           |                                      | Year to Date |             |                                      |
|---------------------------------|-----------|-----------|--------------------------------------|--------------|-------------|--------------------------------------|
| Key Metrics                     | 2016      | 2017      | Percent Change<br>from Previous Year | Thru 2-2016  | Thru 2-2017 | Percent Change<br>from Previous Year |
| New Listings                    | 21        | 17        | - 19.0%                              | 30           | 27          | - 10.0%                              |
| Closed Sales                    | 7         | 6         | - 14.3%                              | 11           | 12          | + 9.1%                               |
| Median Sales Price*             | \$257,000 | \$242,000 | - 5.8%                               | \$253,000    | \$240,500   | - 4.9%                               |
| Average Sales Price*            | \$265,343 | \$235,917 | - 11.1%                              | \$302,582    | \$235,533   | - 22.2%                              |
| Percent of List Price Received* | 95.1%     | 95.5%     | + 0.4%                               | 95.2%        | 97.2%       | + 2.1%                               |
| Days on Market Until Sale       | 159       | 51        | - 67.9%                              | 134          | 34          | - 74.6%                              |
| Inventory of Homes for Sale     | 215       | 53        | - 75.3%                              |              |             |                                      |
| Months Supply of Inventory      | 12.8      | 3.3       | - 74.2%                              |              |             |                                      |

## February

■2016 ■2017