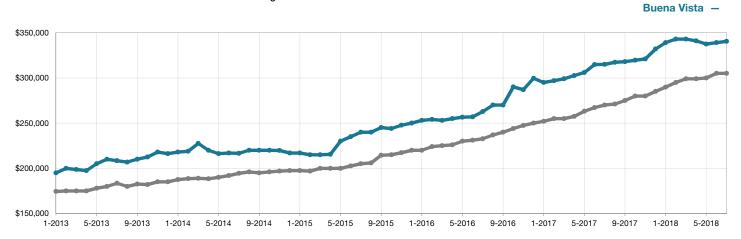

## Historical Median Sales Price Rolling 12-Month Calculation

Entire MLS –

■2017 ■2018