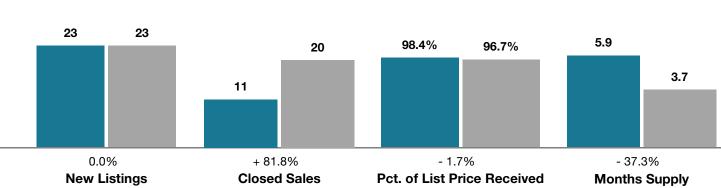

## **Buena Vista**

|                                 | July      |           |                                      | Year to Date |             |                                      |
|---------------------------------|-----------|-----------|--------------------------------------|--------------|-------------|--------------------------------------|
| Key Metrics                     | 2017      | 2018      | Percent Change<br>from Previous Year | Thru 7-2017  | Thru 7-2018 | Percent Change<br>from Previous Year |
| New Listings                    | 23        | 23        | 0.0%                                 | 156          | 171         | + 9.6%                               |
| Closed Sales                    | 11        | 20        | + 81.8%                              | 80           | 121         | + 51.3%                              |
| Median Sales Price*             | \$320,000 | \$341,250 | + 6.6%                               | \$309,950    | \$335,000   | + 8.1%                               |
| Average Sales Price*            | \$341,016 | \$416,915 | + 22.3%                              | \$318,814    | \$405,639   | + 27.2%                              |
| Percent of List Price Received* | 98.4%     | 96.7%     | - 1.7%                               | 97.2%        | 97.7%       | + 0.5%                               |
| Days on Market Until Sale       | 66        | 43        | - 34.8%                              | 68           | 64          | - 5.9%                               |
| Inventory of Homes for Sale     | 88        | 67        | - 23.9%                              |              |             |                                      |
| Months Supply of Inventory      | 5.9       | 3.7       | - 37.3%                              |              |             |                                      |

\* Does not account for seller concessions and/or down payment assistance. | Activity for one month can sometimes look extreme due to small sample size.