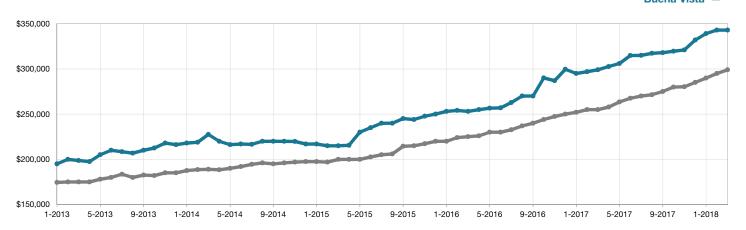

## Historical Median Sales Price Rolling 12-Month Calculation

Entire MLS – Buena Vista –

■2017 ■2018