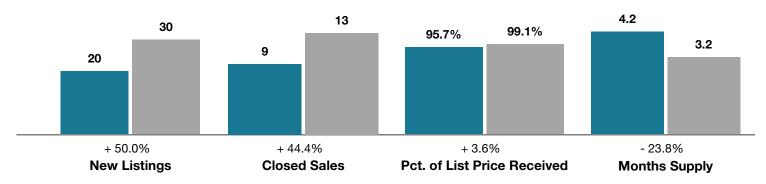

## **Buena Vista**

|                                 | March     |           |                                      | Year to Date |             |                                      |
|---------------------------------|-----------|-----------|--------------------------------------|--------------|-------------|--------------------------------------|
| Key Metrics                     | 2017      | 2018      | Percent Change<br>from Previous Year | Thru 3-2017  | Thru 3-2018 | Percent Change<br>from Previous Year |
| New Listings                    | 20        | 30        | + 50.0%                              | 48           | 63          | + 31.3%                              |
| Closed Sales                    | 9         | 13        | + 44.4%                              | 22           | 43          | + 95.5%                              |
| Median Sales Price*             | \$295,000 | \$318,150 | + 7.8%                               | \$263,950    | \$335,000   | + 26.9%                              |
| Average Sales Price*            | \$322,269 | \$351,896 | + 9.2%                               | \$268,265    | \$358,330   | + 33.6%                              |
| Percent of List Price Received* | 95.7%     | 99.1%     | + 3.6%                               | 96.2%        | 98.1%       | + 2.0%                               |
| Days on Market Until Sale       | 123       | 55        | - 55.3%                              | 76           | 87          | + 14.5%                              |
| Inventory of Homes for Sale     | 68        | 52        | - 23.5%                              |              |             |                                      |
| Months Supply of Inventory      | 4.2       | 3.2       | - 23.8%                              |              |             |                                      |

\* Does not account for seller concessions and/or down payment assistance. | Activity for one month can sometimes look extreme due to small sample size.