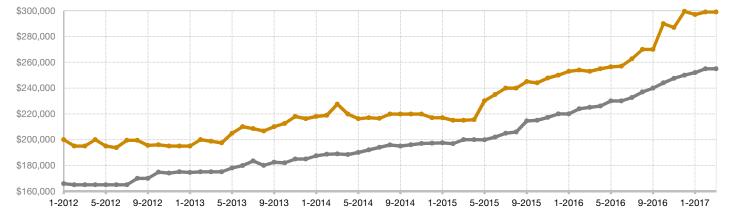

## **Buena Vista**

|                                 | March     |           |                                      | Year to Date |             |                                      |
|---------------------------------|-----------|-----------|--------------------------------------|--------------|-------------|--------------------------------------|
| Key Metrics                     | 2016      | 2017      | Percent Change<br>from Previous Year | Thru 3-2016  | Thru 3-2017 | Percent Change<br>from Previous Year |
| New Listings                    | 28        | 20        | - 28.6%                              | 58           | 47          | - 19.0%                              |
| Closed Sales                    | 10        | 7         | - 30.0%                              | 21           | 19          | - 9.5%                               |
| Median Sales Price*             | \$231,000 | \$295,000 | + 27.7%                              | \$253,000    | \$263,000   | + 4.0%                               |
| Average Sales Price*            | \$277,850 | \$315,632 | + 13.6%                              | \$290,805    | \$265,043   | - 8.9%                               |
| Percent of List Price Received* | 92.4%     | 97.1%     | + 5.1%                               | 93.8%        | 97.1%       | + 3.5%                               |
| Days on Market Until Sale       | 164       | 142       | - 13.4%                              | 148          | 76          | - 48.6%                              |
| Inventory of Homes for Sale     | 226       | 53        | - 76.5%                              |              |             |                                      |
| Months Supply of Inventory      | 13.8      | 3.3       | - 76.1%                              |              |             |                                      |