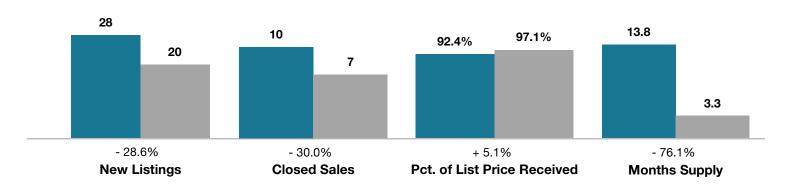

## **Buena Vista**

|                                 | March     |           |                                      | Year to Date |             |                                      |
|---------------------------------|-----------|-----------|--------------------------------------|--------------|-------------|--------------------------------------|
| Key Metrics                     | 2016      | 2017      | Percent Change<br>from Previous Year | Thru 3-2016  | Thru 3-2017 | Percent Change<br>from Previous Year |
| New Listings                    | 28        | 20        | - 28.6%                              | 58           | 47          | - 19.0%                              |
| Closed Sales                    | 10        | 7         | - 30.0%                              | 21           | 19          | - 9.5%                               |
| Median Sales Price*             | \$231,000 | \$295,000 | + 27.7%                              | \$253,000    | \$263,000   | + 4.0%                               |
| Average Sales Price*            | \$277,850 | \$315,632 | + 13.6%                              | \$290,805    | \$265,043   | - 8.9%                               |
| Percent of List Price Received* | 92.4%     | 97.1%     | + 5.1%                               | 93.8%        | 97.1%       | + 3.5%                               |
| Days on Market Until Sale       | 164       | 142       | - 13.4%                              | 148          | 76          | - 48.6%                              |
| Inventory of Homes for Sale     | 226       | 53        | - 76.5%                              |              |             |                                      |
| Months Supply of Inventory      | 13.8      | 3.3       | - 76.1%                              |              |             |                                      |