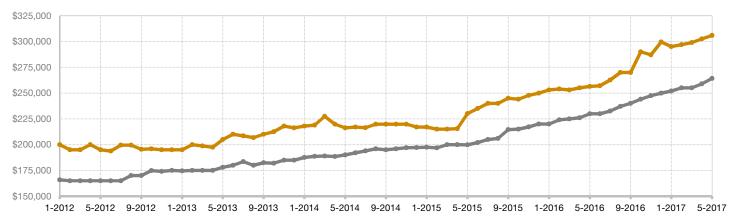

## **Buena Vista**

|                                 | May       |           |                                      | Year to Date |             |                                      |
|---------------------------------|-----------|-----------|--------------------------------------|--------------|-------------|--------------------------------------|
| Key Metrics                     | 2016      | 2017      | Percent Change<br>from Previous Year | Thru 5-2016  | Thru 5-2017 | Percent Change<br>from Previous Year |
| New Listings                    | 35        | 31        | - 11.4%                              | 118          | 108         | - 8.5%                               |
| Closed Sales                    | 24        | 17        | - 29.2%                              | 61           | 52          | - 14.8%                              |
| Median Sales Price*             | \$340,000 | \$353,000 | + 3.8%                               | \$259,900    | \$293,000   | + 12.7%                              |
| Average Sales Price*            | \$355,445 | \$351,538 | - 1.1%                               | \$323,346    | \$315,155   | - 2.5%                               |
| Percent of List Price Received* | 96.5%     | 97.5%     | + 1.0%                               | 95.5%        | 96.9%       | + 1.5%                               |
| Days on Market Until Sale       | 167       | 79        | - 52.7%                              | 145          | 78          | - 46.2%                              |
| Inventory of Homes for Sale     | 241       | 69        | - 71.4%                              |              |             |                                      |
| Months Supply of Inventory      | 14.3      | 4.5       | - 68.5%                              |              |             |                                      |