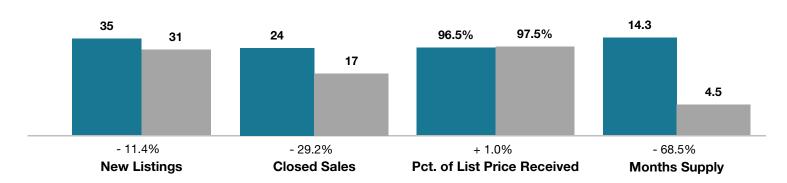

## **Buena Vista**

|                                 | May       |           |                                      | Year to Date |             |                                      |
|---------------------------------|-----------|-----------|--------------------------------------|--------------|-------------|--------------------------------------|
| Key Metrics                     | 2016      | 2017      | Percent Change<br>from Previous Year | Thru 5-2016  | Thru 5-2017 | Percent Change<br>from Previous Year |
| New Listings                    | 35        | 31        | - 11.4%                              | 118          | 108         | - 8.5%                               |
| Closed Sales                    | 24        | 17        | - 29.2%                              | 61           | 52          | - 14.8%                              |
| Median Sales Price*             | \$340,000 | \$353,000 | + 3.8%                               | \$259,900    | \$293,000   | + 12.7%                              |
| Average Sales Price*            | \$355,445 | \$351,538 | - 1.1%                               | \$323,346    | \$315,155   | - 2.5%                               |
| Percent of List Price Received* | 96.5%     | 97.5%     | + 1.0%                               | 95.5%        | 96.9%       | + 1.5%                               |
| Days on Market Until Sale       | 167       | 79        | - 52.7%                              | 145          | 78          | - 46.2%                              |
| Inventory of Homes for Sale     | 241       | 69        | - 71.4%                              |              |             |                                      |
| Months Supply of Inventory      | 14.3      | 4.5       | - 68.5%                              |              |             |                                      |

<sup>\*</sup> Does not account for seller concessions and/or down payment assistance. | Activity for one month can sometimes look extreme due to small sample size.

May ■2016 ■2017

Entire MLS -

Buena Vista -