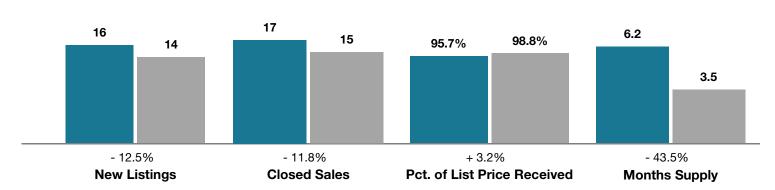

## **Buena Vista**

|                                 | November  |           |                                      | Year to Date |              |                                      |
|---------------------------------|-----------|-----------|--------------------------------------|--------------|--------------|--------------------------------------|
| Key Metrics                     | 2017      | 2018      | Percent Change<br>from Previous Year | Thru 11-2017 | Thru 11-2018 | Percent Change<br>from Previous Year |
| New Listings                    | 16        | 14        | - 12.5%                              | 235          | 235          | 0.0%                                 |
| Closed Sales                    | 17        | 15        | - 11.8%                              | 148          | 181          | + 22.3%                              |
| Median Sales Price*             | \$296,500 | \$309,990 | + 4.5%                               | \$323,000    | \$341,875    | + 5.8%                               |
| Average Sales Price*            | \$361,275 | \$337,530 | - 6.6%                               | \$347,593    | \$407,301    | + 17.2%                              |
| Percent of List Price Received* | 95.7%     | 98.8%     | + 3.2%                               | 97.0%        | 97.7%        | + 0.7%                               |
| Days on Market Until Sale       | 71        | 37        | - 47.9%                              | 76           | 61           | - 19.7%                              |
| Inventory of Homes for Sale     | 86        | 60        | - 30.2%                              |              |              |                                      |
| Months Supply of Inventory      | 6.2       | 3.5       | - 43.5%                              |              |              |                                      |

<sup>\*</sup> Does not account for seller concessions and/or down payment assistance. | Activity for one month can sometimes look extreme due to small sample size.

November = 2017 = 2018