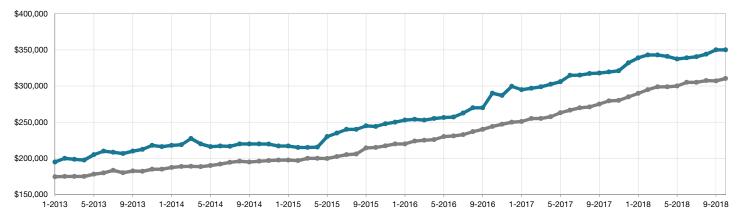

## **Buena Vista**

|                                 | October   |           |                                      | Year to Date |              |                                      |
|---------------------------------|-----------|-----------|--------------------------------------|--------------|--------------|--------------------------------------|
| Key Metrics                     | 2017      | 2018      | Percent Change<br>from Previous Year | Thru 10-2017 | Thru 10-2018 | Percent Change<br>from Previous Year |
| New Listings                    | 14        | 24        | + 71.4%                              | 219          | 221          | + 0.9%                               |
| Closed Sales                    | 12        | 9         | - 25.0%                              | 131          | 166          | + 26.7%                              |
| Median Sales Price*             | \$364,250 | \$433,000 | + 18.9%                              | \$324,000    | \$349,750    | + 7.9%                               |
| Average Sales Price*            | \$434,533 | \$425,843 | - 2.0%                               | \$345,818    | \$413,605    | + 19.6%                              |
| Percent of List Price Received* | 95.0%     | 96.9%     | + 2.0%                               | 97.1%        | 97.6%        | + 0.5%                               |
| Days on Market Until Sale       | 119       | 39        | - 67.2%                              | 76           | 63           | - 17.1%                              |
| Inventory of Homes for Sale     | 89        | 60        | - 32.6%                              |              |              |                                      |
| Months Supply of Inventory      | 6.6       | 3.4       | - 48.5%                              |              |              |                                      |