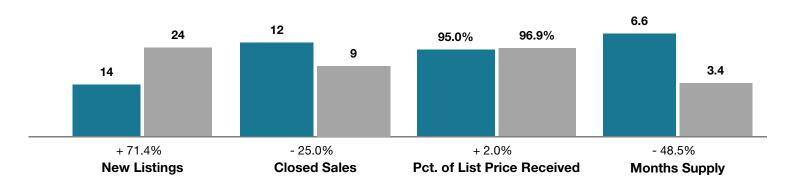

## **Buena Vista**

|                                 | October   |           |                                      | Year to Date |              |                                      |
|---------------------------------|-----------|-----------|--------------------------------------|--------------|--------------|--------------------------------------|
| Key Metrics                     | 2017      | 2018      | Percent Change<br>from Previous Year | Thru 10-2017 | Thru 10-2018 | Percent Change<br>from Previous Year |
| New Listings                    | 14        | 24        | + 71.4%                              | 219          | 221          | + 0.9%                               |
| Closed Sales                    | 12        | 9         | - 25.0%                              | 131          | 166          | + 26.7%                              |
| Median Sales Price*             | \$364,250 | \$433,000 | + 18.9%                              | \$324,000    | \$349,750    | + 7.9%                               |
| Average Sales Price*            | \$434,533 | \$425,843 | - 2.0%                               | \$345,818    | \$413,605    | + 19.6%                              |
| Percent of List Price Received* | 95.0%     | 96.9%     | + 2.0%                               | 97.1%        | 97.6%        | + 0.5%                               |
| Days on Market Until Sale       | 119       | 39        | - 67.2%                              | 76           | 63           | - 17.1%                              |
| Inventory of Homes for Sale     | 89        | 60        | - 32.6%                              |              |              |                                      |
| Months Supply of Inventory      | 6.6       | 3.4       | - 48.5%                              |              |              |                                      |