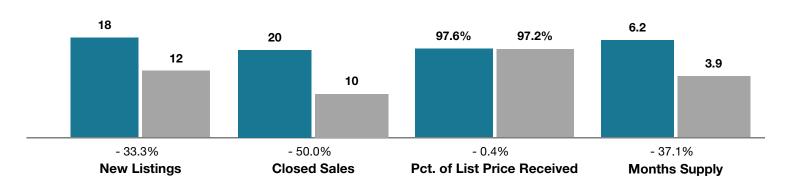

## **Buena Vista**

|                                 |           | September |                                      |             | Year to Date |                                   |  |
|---------------------------------|-----------|-----------|--------------------------------------|-------------|--------------|-----------------------------------|--|
| Key Metrics                     | 2017      | 2018      | Percent Change<br>from Previous Year | Thru 9-2017 | Thru 9-2018  | Percent Change from Previous Year |  |
| New Listings                    | 18        | 12        | - 33.3%                              | 205         | 197          | - 3.9%                            |  |
| Closed Sales                    | 20        | 10        | - 50.0%                              | 119         | 157          | + 31.9%                           |  |
| Median Sales Price*             | \$340,500 | \$416,500 | + 22.3%                              | \$320,000   | \$349,000    | + 9.1%                            |  |
| Average Sales Price*            | \$379,730 | \$496,300 | + 30.7%                              | \$336,872   | \$412,904    | + 22.6%                           |  |
| Percent of List Price Received* | 97.6%     | 97.2%     | - 0.4%                               | 97.4%       | 97.6%        | + 0.2%                            |  |
| Days on Market Until Sale       | 104       | 92        | - 11.5%                              | 72          | 64           | - 11.1%                           |  |
| Inventory of Homes for Sale     | 93        | 70        | - 24.7%                              |             |              |                                   |  |
| Months Supply of Inventory      | 6.2       | 3.9       | - 37.1%                              |             |              |                                   |  |