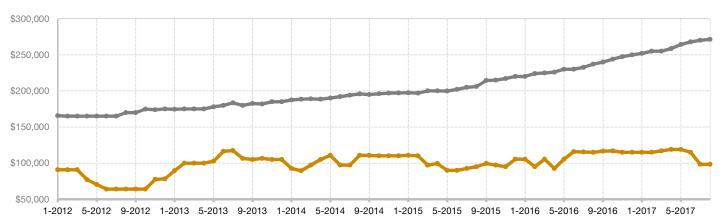

- 1.3%                               |
| Days on Market Until Sale       | 358       | 2         | - 99.4%                              | 119          | 201         | + 68.9%                              |
| Inventory of Homes for Sale     | 271       | 31        | - 88.6%                              |              |             |                                      |
| Months Supply of Inventory      | 110.4     | 24.8      | - 77.5%                              |              |             |                                      |

\* Does not account for seller concessions and/or down payment assistance. | Activity for one month can sometimes look extreme due to small sample size.

## August

■2016 ■2017



## Historical Median Sales Price Rolling 12-Month Calculation

Entire MLS –