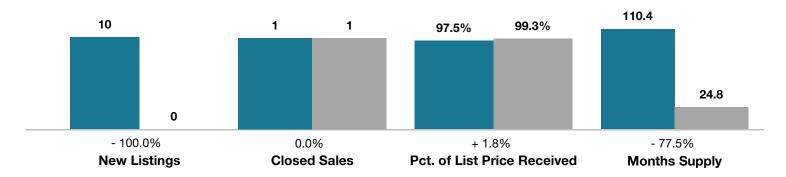

## **Conejos County**

|                                 | August    |           |                                      | Year to Date |             |                                      |
|---------------------------------|-----------|-----------|--------------------------------------|--------------|-------------|--------------------------------------|
| Key Metrics                     | 2016      | 2017      | Percent Change<br>from Previous Year | Thru 8-2016  | Thru 8-2017 | Percent Change<br>from Previous Year |
| New Listings                    | 10        | 0         | - 100.0%                             | 44           | 24          | - 45.5%                              |
| Closed Sales                    | 1         | 1         | 0.0%                                 | 14           | 5           | - 64.3%                              |
| Median Sales Price*             | \$135,500 | \$129,000 | - 4.8%                               | \$115,000    | \$104,000   | - 9.6%                               |
| Average Sales Price*            | \$135,500 | \$129,000 | - 4.8%                               | \$117,750    | \$100,360   | - 14.8%                              |
| Percent of List Price Received* | 97.5%     | 99.3%     | + 1.8%                               | 95.3%        | 94.1%       | - 1.3%                               |
| Days on Market Until Sale       | 358       | 2         | - 99.4%                              | 119          | 201         | + 68.9%                              |
| Inventory of Homes for Sale     | 271       | 31        | - 88.6%                              |              |             |                                      |
| Months Supply of Inventory      | 110.4     | 24.8      | - 77.5%                              |              |             |                                      |

\* Does not account for seller concessions and/or down payment assistance. | Activity for one month can sometimes look extreme due to small sample size.

## August

■2016 ■2017