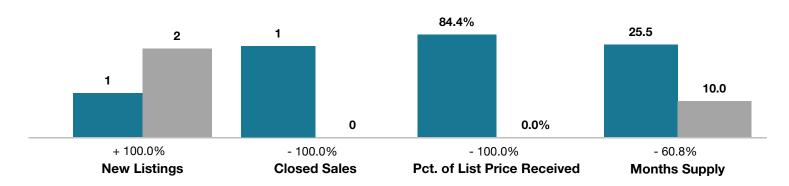

## **Conejos County**

|                                 | December |      |                                      | Year to Date |              |                                      |
|---------------------------------|----------|------|--------------------------------------|--------------|--------------|--------------------------------------|
| Key Metrics                     | 2016     | 2017 | Percent Change<br>from Previous Year | Thru 12-2016 | Thru 12-2017 | Percent Change<br>from Previous Year |
| New Listings                    | 1        | 2    | + 100.0%                             | 60           | 32           | - 46.7%                              |
| Closed Sales                    | 1        | 0    | - 100.0%                             | 19           | 14           | - 26.3%                              |
| Median Sales Price*             | \$38,000 | \$0  | - 100.0%                             | \$115,000    | \$101,000    | - 12.2%                              |
| Average Sales Price*            | \$38,000 | \$0  | - 100.0%                             | \$119,816    | \$102,693    | - 14.3%                              |
| Percent of List Price Received* | 84.4%    | 0.0% | - 100.0%                             | 94.4%        | 89.9%        | - 4.8%                               |
| Days on Market Until Sale       | 18       | 0    | - 100.0%                             | 103          | 179          | + 73.8%                              |
| Inventory of Homes for Sale     | 44       | 20   | - 54.5%                              |              |              |                                      |
| Months Supply of Inventory      | 25.5     | 10.0 | - 60.8%                              |              |              |                                      |

<sup>\*</sup> Does not account for seller concessions and/or down payment assistance. | Activity for one month can sometimes look extreme due to small sample size.

December ■2016 ■2017