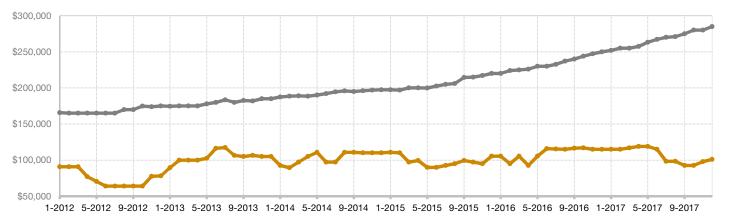

## Historical Median Sales Price Rolling 12-Month Calculation

Entire MLS -

Conejos County -