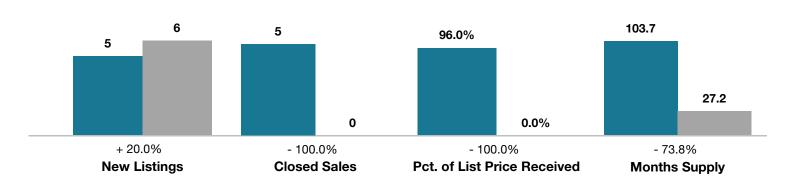

## **Conejos County**

|                                 | July      |      |                                      | Year to Date |             |                                      |
|---------------------------------|-----------|------|--------------------------------------|--------------|-------------|--------------------------------------|
| Key Metrics                     | 2016      | 2017 | Percent Change<br>from Previous Year | Thru 7-2016  | Thru 7-2017 | Percent Change<br>from Previous Year |
| New Listings                    | 5         | 6    | + 20.0%                              | 34           | 24          | - 29.4%                              |
| Closed Sales                    | 5         | 0    | - 100.0%                             | 13           | 4           | - 69.2%                              |
| Median Sales Price*             | \$181,000 | \$0  | - 100.0%                             | \$115,000    | \$96,400    | - 16.2%                              |
| Average Sales Price*            | \$167,400 | \$0  | - 100.0%                             | \$116,385    | \$93,200    | - 19.9%                              |
| Percent of List Price Received* | 96.0%     | 0.0% | - 100.0%                             | 95.1%        | 92.8%       | - 2.4%                               |
| Days on Market Until Sale       | 84        | 0    | - 100.0%                             | 100          | 251         | + 151.0%                             |
| Inventory of Homes for Sale     | 264       | 34   | - 87.1%                              |              |             |                                      |
| Months Supply of Inventory      | 103.7     | 27.2 | - 73.8%                              |              |             |                                      |

<sup>\*</sup> Does not account for seller concessions and/or down payment assistance. | Activity for one month can sometimes look extreme due to small sample size.

**July** ■2016 ■2017