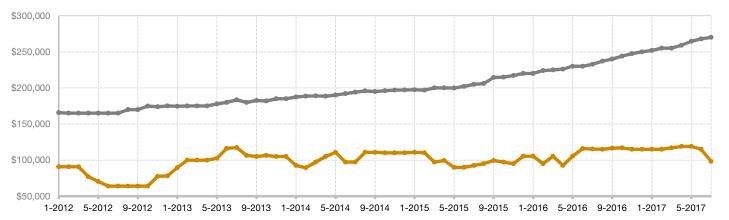

## Historical Median Sales Price Rolling 12-Month Calculation

Entire MLS -

Conejos County -