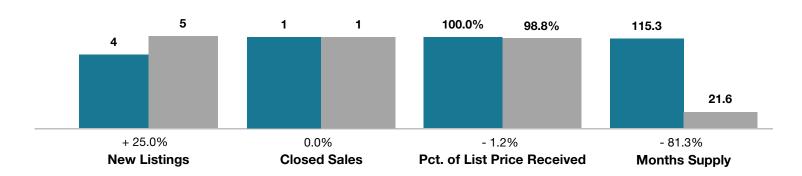

## **Conejos County**

|                                 | June      |          |                                      | Year to Date |             |                                      |
|---------------------------------|-----------|----------|--------------------------------------|--------------|-------------|--------------------------------------|
| Key Metrics                     | 2016      | 2017     | Percent Change<br>from Previous Year | Thru 6-2016  | Thru 6-2017 | Percent Change<br>from Previous Year |
| New Listings                    | 4         | 5        | + 25.0%                              | 29           | 18          | - 37.9%                              |
| Closed Sales                    | 1         | 1        | 0.0%                                 | 8            | 4           | - 50.0%                              |
| Median Sales Price*             | \$119,000 | \$88,800 | - 25.4%                              | \$69,500     | \$96,400    | + 38.7%                              |
| Average Sales Price*            | \$119,000 | \$88,800 | - 25.4%                              | \$84,500     | \$93,200    | + 10.3%                              |
| Percent of List Price Received* | 100.0%    | 98.8%    | - 1.2%                               | 94.6%        | 92.8%       | - 1.9%                               |
| Days on Market Until Sale       | 121       | 264      | + 118.2%                             | 111          | 251         | + 126.1%                             |
| Inventory of Homes for Sale     | 262       | 36       | - 86.3%                              |              |             |                                      |
| Months Supply of Inventory      | 115.3     | 21.6     | - 81.3%                              |              |             |                                      |

<sup>\*</sup> Does not account for seller concessions and/or down payment assistance. | Activity for one month can sometimes look extreme due to small sample size.

**June 2**016 **2**017