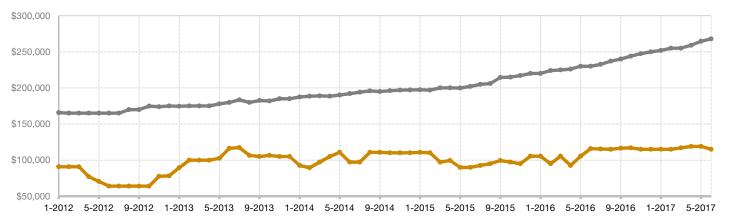

## Historical Median Sales Price Rolling 12-Month Calculation

Entire MLS -

Conejos County -