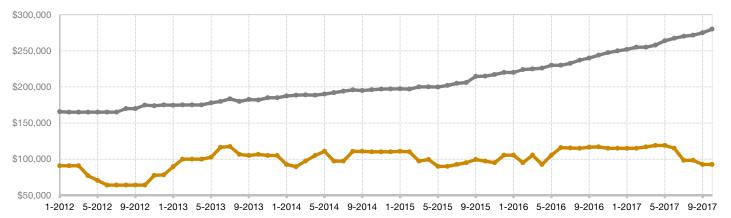

## Historical Median Sales Price Rolling 12-Month Calculation

Entire MLS -

Conejos County -