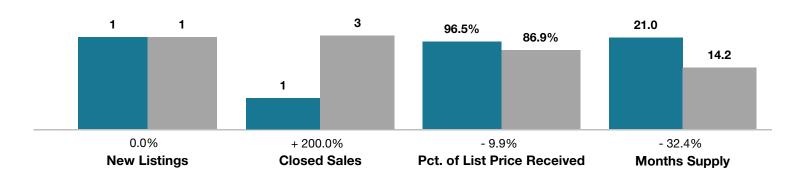

## **Conejos County**

|                                 | October   |           |                                      | Year to Date |              |                                      |
|---------------------------------|-----------|-----------|--------------------------------------|--------------|--------------|--------------------------------------|
| Key Metrics                     | 2016      | 2017      | Percent Change<br>from Previous Year | Thru 10-2016 | Thru 10-2017 | Percent Change<br>from Previous Year |
| New Listings                    | 1         | 1         | 0.0%                                 | 53           | 28           | - 47.2%                              |
| Closed Sales                    | 1         | 3         | + 200.0%                             | 16           | 10           | - 37.5%                              |
| Median Sales Price*             | \$135,000 | \$98,000  | - 27.4%                              | \$117,000    | \$101,000    | - 13.7%                              |
| Average Sales Price*            | \$135,000 | \$106,000 | - 21.5%                              | \$129,813    | \$99,280     | - 23.5%                              |
| Percent of List Price Received* | 96.5%     | 86.9%     | - 9.9%                               | 95.6%        | 90.4%        | - 5.4%                               |
| Days on Market Until Sale       | 14        | 53        | + 278.6%                             | 105          | 159          | + 51.4%                              |
| Inventory of Homes for Sale     | 42        | 23        | - 45.2%                              |              |              |                                      |
| Months Supply of Inventory      | 21.0      | 14.2      | - 32.4%                              |              |              |                                      |

<sup>\*</sup> Does not account for seller concessions and/or down payment assistance. | Activity for one month can sometimes look extreme due to small sample size.

**October** ■2016 ■2017