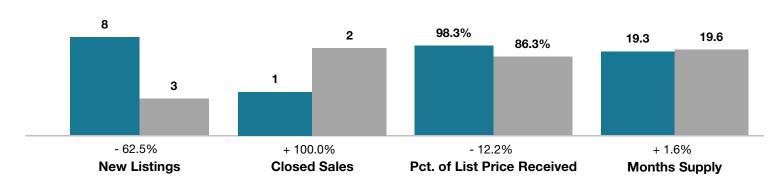

## **Conejos County**

|                                 | September |          |                                      | Year to Date |             |                                      |
|---------------------------------|-----------|----------|--------------------------------------|--------------|-------------|--------------------------------------|
| Key Metrics                     | 2016      | 2017     | Percent Change<br>from Previous Year | Thru 9-2016  | Thru 9-2017 | Percent Change<br>from Previous Year |
| New Listings                    | 8         | 3        | - 62.5%                              | 52           | 27          | - 48.1%                              |
| Closed Sales                    | 1         | 2        | + 100.0%                             | 15           | 7           | - 53.3%                              |
| Median Sales Price*             | \$293,500 | \$86,500 | - 70.5%                              | \$115,000    | \$104,000   | - 9.6%                               |
| Average Sales Price*            | \$293,500 | \$86,500 | - 70.5%                              | \$129,467    | \$96,400    | - 25.5%                              |
| Percent of List Price Received* | 98.3%     | 86.3%    | - 12.2%                              | 95.5%        | 91.9%       | - 3.8%                               |
| Days on Market Until Sale       | 2         | 214      | + 10600.0%                           | 111          | 205         | + 84.7%                              |
| Inventory of Homes for Sale     | 42        | 27       | - 35.7%                              |              |             |                                      |
| Months Supply of Inventory      | 19.3      | 19.6     | + 1.6%                               |              |             |                                      |

<sup>\*</sup> Does not account for seller concessions and/or down payment assistance. | Activity for one month can sometimes look extreme due to small sample size.

September 
2016 2017