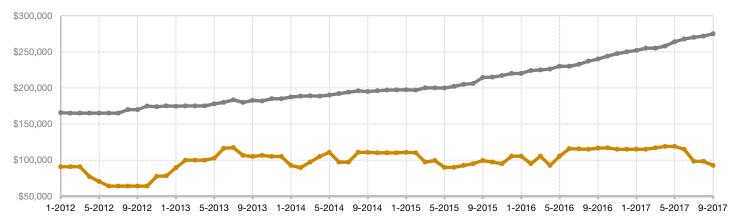

## Historical Median Sales Price Rolling 12-Month Calculation

Entire MLS -

Conejos County -