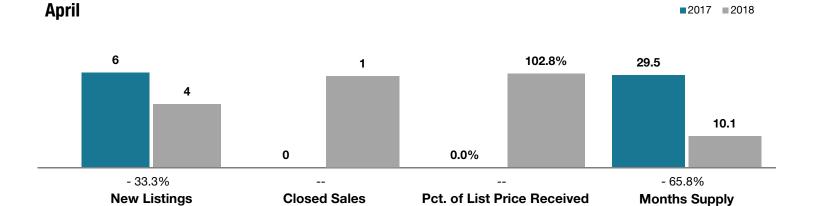

## **Conejos County**

|                                 | April |           |                                      | Year to Date |             |                                      |
|---------------------------------|-------|-----------|--------------------------------------|--------------|-------------|--------------------------------------|
| Key Metrics                     | 2017  | 2018      | Percent Change<br>from Previous Year | Thru 4-2017  | Thru 4-2018 | Percent Change<br>from Previous Year |
| New Listings                    | 6     | 4         | - 33.3%                              | 12           | 13          | + 8.3%                               |
| Closed Sales                    | 0     | 1         |                                      | 1            | 2           | + 100.0%                             |
| Median Sales Price*             | \$0   | \$253,000 |                                      | \$104,000    | \$156,500   | + 50.5%                              |
| Average Sales Price*            | \$0   | \$253,000 |                                      | \$104,000    | \$156,500   | + 50.5%                              |
| Percent of List Price Received* | 0.0%  | 102.8%    |                                      | 91.2%        | 89.0%       | - 2.4%                               |
| Days on Market Until Sale       | 0     | 22        |                                      | 105          | 52          | - 50.5%                              |
| Inventory of Homes for Sale     | 48    | 18        | - 62.5%                              |              |             |                                      |
| Months Supply of Inventory      | 29.5  | 10.1      | - 65.8%                              |              |             |                                      |