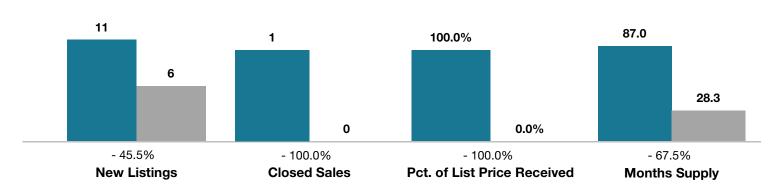

## **Conejos County**

|                                 | April    |      |                                      | Year to Date |             |                                      |
|---------------------------------|----------|------|--------------------------------------|--------------|-------------|--------------------------------------|
| Key Metrics                     | 2016     | 2017 | Percent Change<br>from Previous Year | Thru 4-2016  | Thru 4-2017 | Percent Change<br>from Previous Year |
| New Listings                    | 11       | 6    | - 45.5%                              | 22           | 12          | - 45.5%                              |
| Closed Sales                    | 1        | 0    | - 100.0%                             | 7            | 1           | - 85.7%                              |
| Median Sales Price*             | \$59,000 | \$0  | - 100.0%                             | \$59,000     | \$104,000   | + 76.3%                              |
| Average Sales Price*            | \$59,000 | \$0  | - 100.0%                             | \$79,571     | \$104,000   | + 30.7%                              |
| Percent of List Price Received* | 100.0%   | 0.0% | - 100.0%                             | 93.8%        | 91.2%       | - 2.8%                               |
| Days on Market Until Sale       | 270      | 0    | - 100.0%                             | 109          | 105         | - 3.7%                               |
| Inventory of Homes for Sale     | 261      | 46   | - 82.4%                              |              |             |                                      |
| Months Supply of Inventory      | 87.0     | 28.3 | - 67.5%                              |              |             |                                      |

<sup>\*</sup> Does not account for seller concessions and/or down payment assistance. | Activity for one month can sometimes look extreme due to small sample size.

**April** ■2016 ■2017