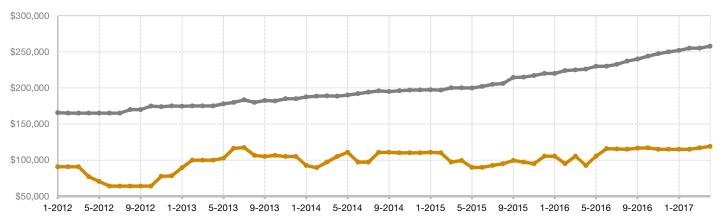

## Historical Median Sales Price Rolling 12-Month Calculation

Entire MLS -

Conejos County -