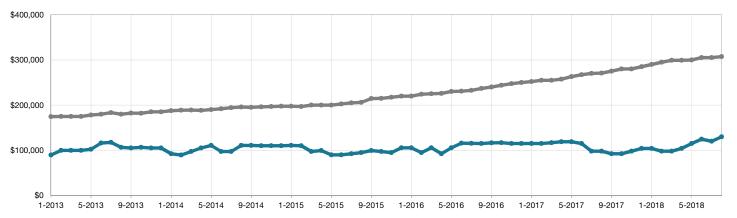

## Historical Median Sales Price Rolling 12-Month Calculation

Entire MLS -

Conejos County -