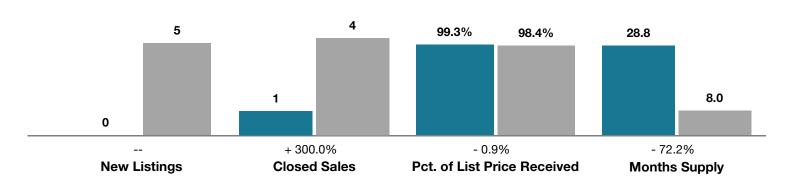

## **Conejos County**

|                                 | August    |           |                                      | Year to Date |             |                                      |
|---------------------------------|-----------|-----------|--------------------------------------|--------------|-------------|--------------------------------------|
| Key Metrics                     | 2017      | 2018      | Percent Change<br>from Previous Year | Thru 8-2017  | Thru 8-2018 | Percent Change<br>from Previous Year |
| New Listings                    | 0         | 5         |                                      | 24           | 26          | + 8.3%                               |
| Closed Sales                    | 1         | 4         | + 300.0%                             | 5            | 10          | + 100.0%                             |
| Median Sales Price*             | \$129,000 | \$155,000 | + 20.2%                              | \$104,000    | \$168,000   | + 61.5%                              |
| Average Sales Price*            | \$129,000 | \$177,500 | + 37.6%                              | \$100,360    | \$167,000   | + 66.4%                              |
| Percent of List Price Received* | 99.3%     | 98.4%     | - 0.9%                               | 94.1%        | 95.1%       | + 1.1%                               |
| Days on Market Until Sale       | 2         | 158       | + 7800.0%                            | 201          | 110         | - 45.3%                              |
| Inventory of Homes for Sale     | 36        | 16        | - 55.6%                              |              |             |                                      |
| Months Supply of Inventory      | 28.8      | 8.0       | - 72.2%                              |              |             |                                      |

<sup>\*</sup> Does not account for seller concessions and/or down payment assistance. | Activity for one month can sometimes look extreme due to small sample size.

August = 2017 = 2018