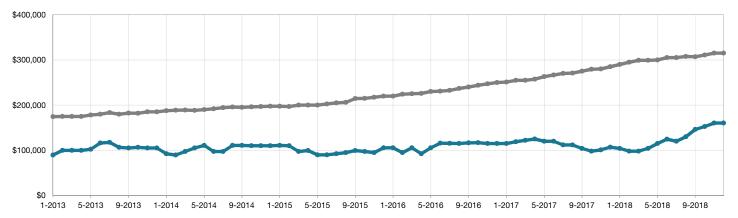

## Historical Median Sales Price Rolling 12-Month Calculation

Entire MLS -

Conejos County -