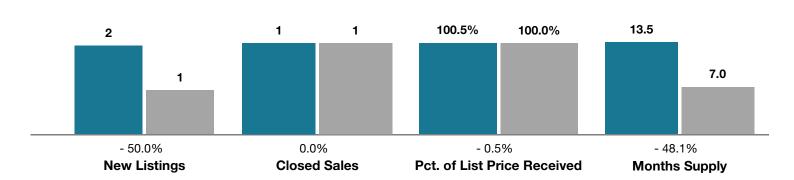

## **Conejos County**

|                                 | December  |           |                                      | Year to Date |              |                                      |
|---------------------------------|-----------|-----------|--------------------------------------|--------------|--------------|--------------------------------------|
| Key Metrics                     | 2017      | 2018      | Percent Change<br>from Previous Year | Thru 12-2017 | Thru 12-2018 | Percent Change<br>from Previous Year |
| New Listings                    | 2         | 1         | - 50.0%                              | 32           | 29           | - 9.4%                               |
| Closed Sales                    | 1         | 1         | 0.0%                                 | 16           | 20           | + 25.0%                              |
| Median Sales Price*             | \$110,000 | \$145,000 | + 31.8%                              | \$107,000    | \$160,250    | + 49.8%                              |
| Average Sales Price*            | \$110,000 | \$145,000 | + 31.8%                              | \$110,794    | \$181,975    | + 64.2%                              |
| Percent of List Price Received* | 100.5%    | 100.0%    | - 0.5%                               | 89.6%        | 95.0%        | + 6.0%                               |
| Days on Market Until Sale       | 389       | 39        | - 90.0%                              | 192          | 110          | - 42.7%                              |
| Inventory of Homes for Sale     | 24        | 14        | - 41.7%                              |              |              |                                      |
| Months Supply of Inventory      | 13.5      | 7.0       | - 48.1%                              |              |              |                                      |

<sup>\*</sup> Does not account for seller concessions and/or down payment assistance. | Activity for one month can sometimes look extreme due to small sample size.

December ■2017 ■2018